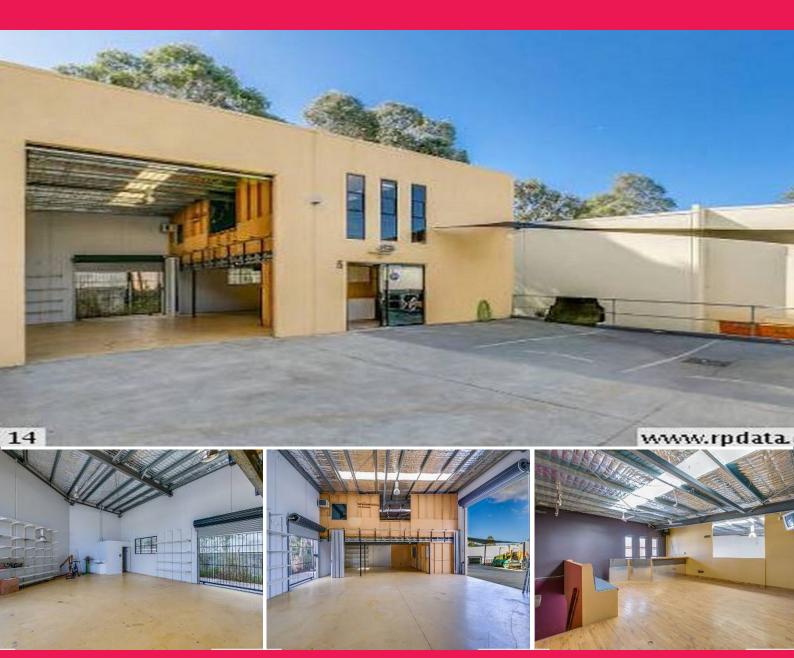

## 5/50 Export Drive, Molendinar QLD 4214

## Warehouse, Workshop and/or Factory with Reception/Office

Great inner central Gold Coast location in Molendinar this Superbly Fitted Out Tilt Slab Unit of 160m2 plus 55m2 Mezzanine has Reception/Office, Airconditioning, Shaded Parking, 2 High Clearance Roller Doors plus External Lockup Store, Self contained Private Facilities. 2 Minutes to Smith Street and the M1, Southport, Nerang etc.

Light Industry Zoning to suit a variety of purposes including Factory Door Sales, Corporate or Service Centre home base etc. Ready to Go.

Only \$2,000 per month including Outgoings + GST - Lease Term negotiable. Exceptional Landlord who knows and understands Industry.

Enquire Now While It Lasts!!

Industrial FOR LEASE

160sqm