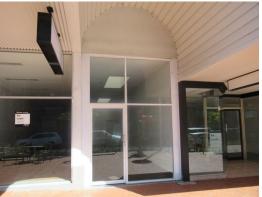

## PRIME CBD RETAIL PREMISES - 37.5m2

Shop 4 comprises a prime retail opportunity fronting Harbour Drive with a hard to find smaller than average floor area of 37.5m2.

This modern shop enjoys an extra high ceiling giving a spacious internal feel.

Kerbside parking is supplemented by the nearby multi-level car parks.

Shop 4 enjoys the following features:

- Prime central retail position
- High pedestrian traffic flows
- Smaller than average

Retail FOR LEASE