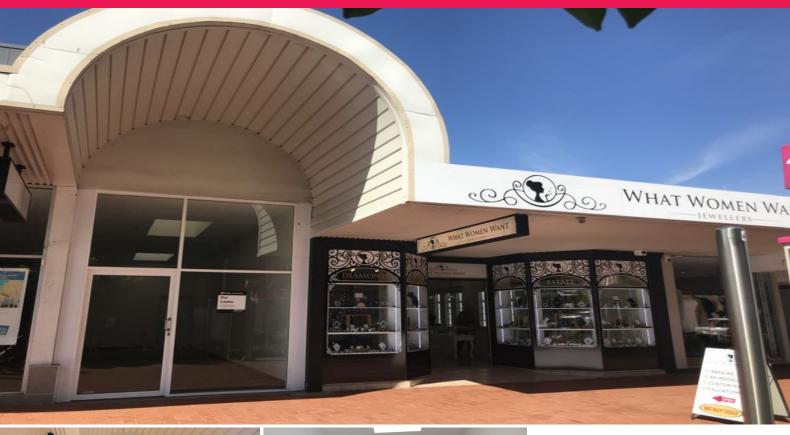

## PRIME CBD RETAIL PREMISES - 37.5m2

Shop 4 comprises a prime retail opportunity fronting Harbour Drive with a hard to find smaller than average floor area of 37.5m2.

This modern shop enjoys an extra high ceiling giving a spacious internal feel.

Rear access to the dedicated car parking space is provided.

Situated amongst fashion boutiques and eateries, it enjoys a high volume of pedestrian and vehicular traffic flows opposite Coffs Central shopping complex.

Kerbside parking is supplemented by the nearby multi-level car parks.

Shop 4 enjoys the following features:

- Prime central retail position
- High pedestrian traffic flows
- Smaller than average

Retail FOR LEASE