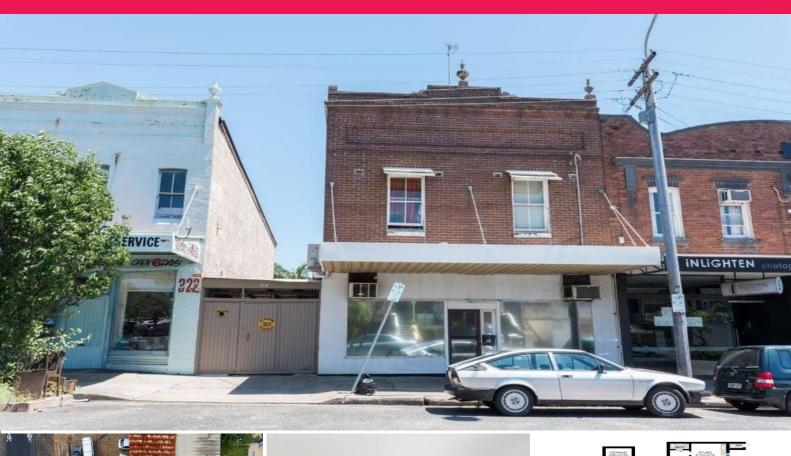

## MIXED-USE FREEHOLD BUILDING ON 306SQM OF LAND IN PRIME LOCATION

A unique opportunity to acquire a mixed use freehold building located on popular Norton Street. Offering a 10metre frontage and set on approximately 306 sqm of land this property comprises of a ground floor commercial kitchen, bathroom, off street parking via side passage to a large yard and a self-contained studio at the rear. Three bedrooms, internal laundry and a large kitchen occupy the upper levels via separate access.