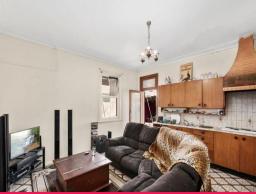

## MIXED-USE FREEHOLD BUILDING ON 306SQM OF LAND IN PRIME LOCATION

A unique opportunity to acquire a mixed use freehold building located on popular Norton Street. Offering a 10metre frontage and set on approximately 306 sqm of land this property comprises of a ground floor commercial kitchen, bathroom, off street parking via side passage to a large yard and a self-contained studio at the rear. Three bedrooms, internal laundry and a large kitchen occupy the upper levels via separate access.