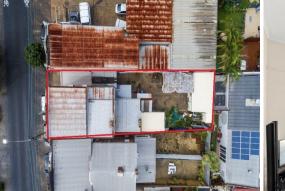

## MIXED-USE FREEHOLD BUILDING ON 306SQM OF LAND IN PRIME LOCATION

A unique opportunity to acquire a mixed use freehold building located on popular Norton Street. Offering a 10metre frontage and set on approximately 306 sqm of land this property comprises of a ground floor commercial kitchen, bathroom, off street parking via side passage to a large yard and a self-contained studio at the rear. Three bedrooms, internal laundry and a large kitchen occupy the upper levels via separate access.