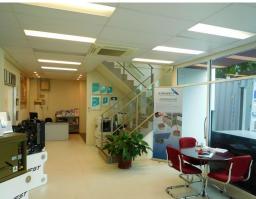

Centrally located with easy access to all major arterial roads and the new Sunshine Coast Hospital precinct.

- Area: 89m2\* Warehouse plus 143m2 showroom/office
- 3 phase power
- Electric high clearance roller doors
- Air conditioned offices