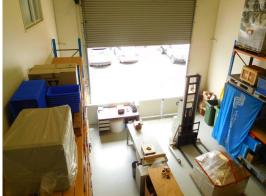

Centrally located with easy access to all major arterial roads and the new Sunshine Coast Hospital precinct.

- Area: 89m2\* Warehouse plus 143m2 showroom/office
- 3 phase power
- Electric high clearance roller doors
- Air conditioned offices