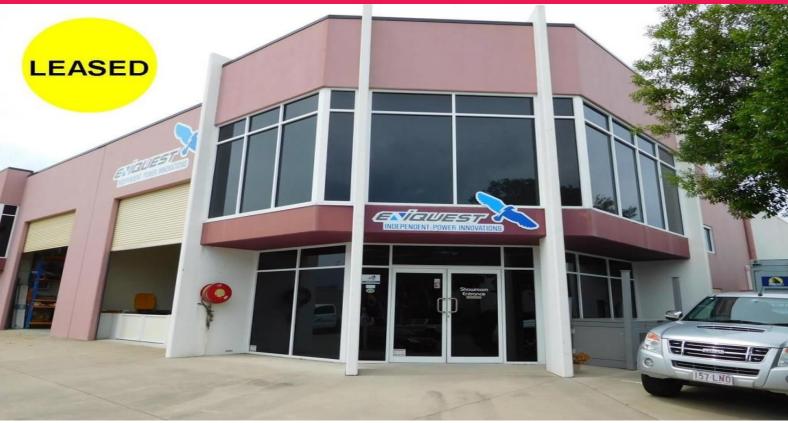

## **Quality Street Front Industrial Unit In Warana**

The opportunity to lease in this boutique complex of 3 in Warana with water views from the rear.

Built to the highest specs each with a quality fit out, a broad range of inclusions and total off street parking for 15 vehicles.

Centrally located with easy access to all major arterial roads and the new Sunshine Coast Hospital precinct.

- Area: 89m2\* Warehouse plus 143m2 showroom/office
- 3 phase power
- Electric high clearance roller doors
- Air conditioned offices

For Lease: \$27,840 pa p

Industrial FOR LEASE

232sqm