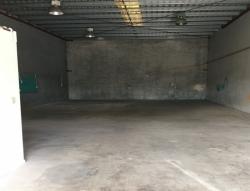

## **Compact Industrial Shed For Lease | Kunda Park**

- 166m2 open plan warehouse
- High clearance roller door
- 3 phase power
- Kitchenette and toilet facilities
- Ample onsite car parking
- Fitted out with small office/reception
- Storage mezzanine
- Centrally located and close to Sunshine Motorway and 10 minutes to Bruce Highway