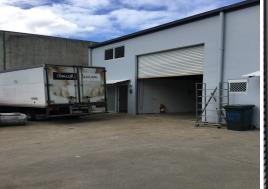

## **Compact Industrial Shed For Lease | Kunda Park**

- 166m2 open plan warehouse
- High clearance roller door
- 3 phase power
- Kitchenette and toilet facilities
- Ample onsite car parking
- Fitted out with small office/reception
- Storage mezzanine
- Centrally located and close to Sunshine Motorway and 10 minutes to Bruce Highway