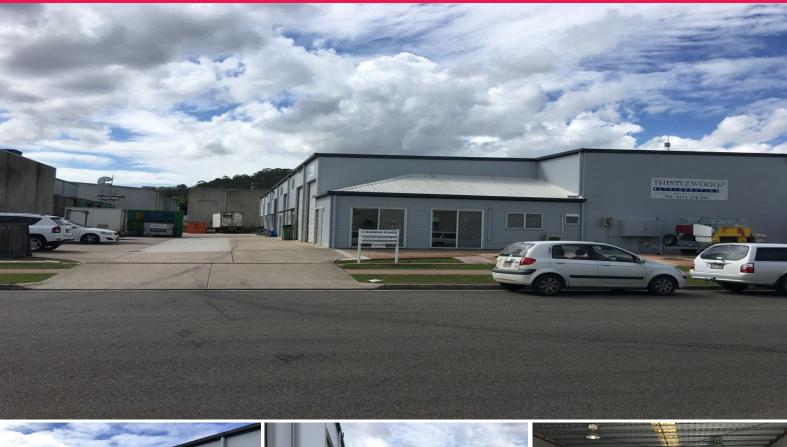

## Ray White.

6/3 Hitech Drive, Kunda Park QLD 4556

## **Compact Industrial Shed For Lease | Kunda Park**

- 166m2 open plan warehouse
- High clearance roller door
- 3 phase power
- Kitchenette and toilet facilities
- Ample onsite car parking
- Fitted out with small office/reception
- Storage mezzanine
- Centrally located and close to Sunshine Motorway and 10 minutes to Bruce Highway

Contact exclusive marketing agents to arrange your inspection today.

Industrial

FOR LEASE

166sqm

Ray White.

**Emily Pendleton** 

0402435446 emily.pendleton@raywhite.com **Michael Shadforth** 

0488981076