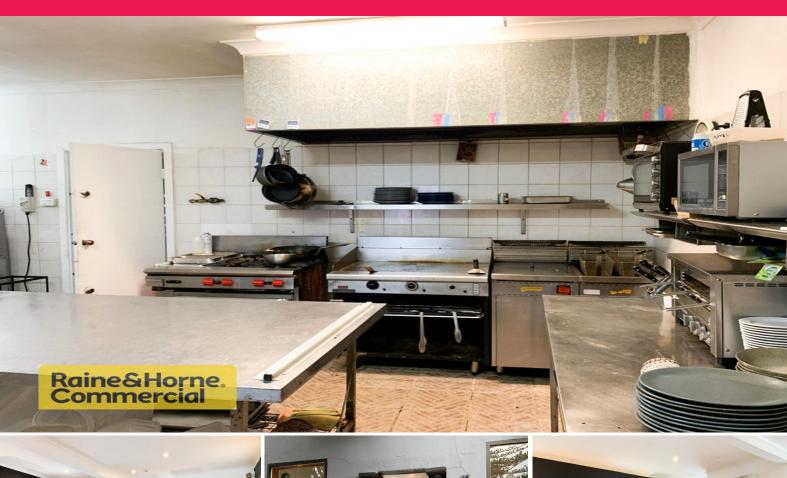

## **BUSINESS FOR SALE - Cafe/Restaurant**

BUSINESS FOR SALE ONLY - This popular Cafe/Restaurant is offered for sale with all equipment & good will in place. There are no financials available as it is offered walk in walk out for a very cheap price.

The Business presents a great opportunity to acquire an established Retail food Business & make it your own turning your dreams into reality!

A location of this caliber ensures the business receives large numbers of passing trade from tourists & locals.

The interior features the original bank vault door & trim. A popular Restaurant with a great range of fresh local seafood, cooked to order burgers and a your choice of desserts, which keeps locals & tour