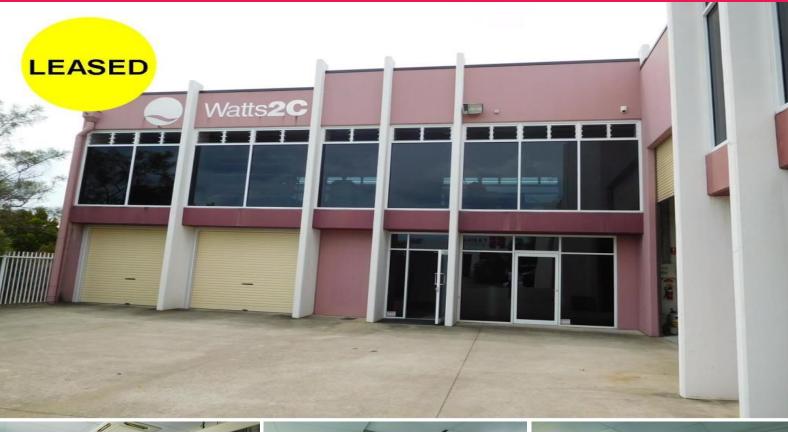

## **Quality Waterfront Industrial Unit In Warana**

The opportunity to lease in this boutique complex of 3 in Warana with water views from the rear.

Built to the highest specs each with a quality fit out, a broad range of inclusions and total off street parking for 15 vehicles.

Centrally located with easy access to all major arterial roads and the new Sunshine Coast Hospital precinct.

- Area: 157m2 Warehouse plus 154m2 office
- 3 phase power
- Electric high clearance roller doors
- Air conditioned offices
- Water views from rear unit

Industrial FOR LEASE

311sqm