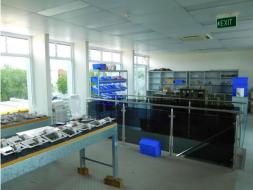

## **Quality Waterfront Industrial Unit In Warana**

The opportunity to lease in this boutique complex of 3 in Warana with water views from the rear.

Built to the highest specs each with a quality fit out, a broad range of inclusions and total off street parking for 15 vehicles.

Centrally located with easy access to all major arterial roads and the new Sunshine Coast Hospital precinct.

- Area: 157m2 Warehouse plus 154m2 office
- 3 phase power
- Electric high clearance roller doors
- Air conditioned offices
- Water views from rear unit