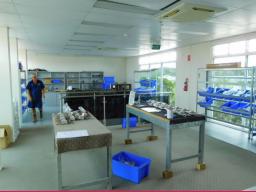

## **Quality Waterfront Industrial Unit In Warana**

The opportunity to lease in this boutique complex of 3 in Warana with water views from the rear.

Built to the highest specs each with a quality fit out, a broad range of inclusions and total off street parking for 15 vehicles.

Centrally located with easy access to all major arterial roads and the new Sunshine Coast Hospital precinct.

- Area: 157m2 Warehouse plus 154m2 office
- 3 phase power
- Electric high clearance roller doors
- Air conditioned offices
- Water views from rear unit