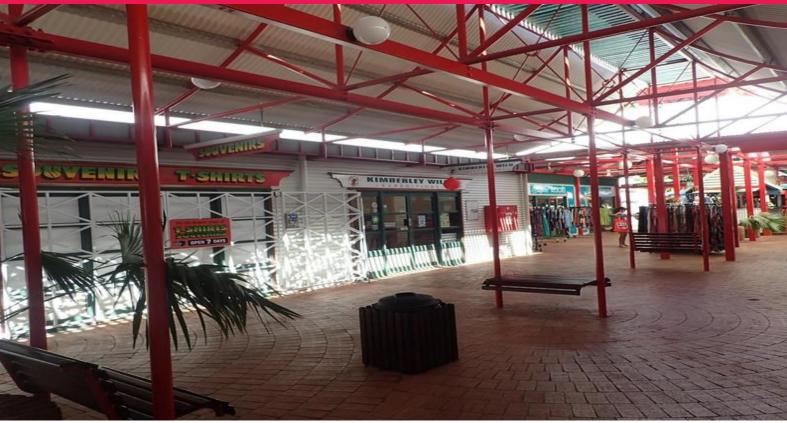

## **Under Application**

Retail Shop in Heart of Chinatown

With excitement of a freshly painted arcade and new tenants in the centre, this is a great opportunity to get into Broome's iconic retail precinct, Johnny Chi Lane before the hype begins. Located at the Dampier Street entrance with passing traffic from Shady Lane Cafe this is definitely worth a look.

- -Area 46.3sqm
- -Located near the Juice Bar
- -Great signage opportunity
- -Secure tenancy
- -Outgoings \$8,080 pa + GST (approx)

Contact our commercial team t

Retail

FOR LEASE

46sqm