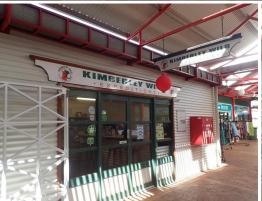

## **Under Application**

Retail Shop in Heart of Chinatown

With excitement of a freshly painted arcade and new tenants in the centre, this is a great opportunity to get into Broome's iconic retail precinct, Johnny Chi Lane before the hype begins. Located at the Dampier Street entrance with passing traffic from Shady Lane Cafe this is definitely worth a look.

- -Area 46.3sqm
- -Located near the Juice Bar
- -Great signage opportunity
- -Secure tenancy
- -Outgoings \$8,080 pa + GST (approx)

Contact our commercial team t

Retail

FOR LEASE

46sqm