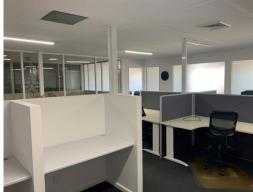

- Approx. 100m2
- 3 Internal offices
- Workstations
- Ducted air conditioning
- Small kitchenette/staff break out area
- Good natural lighting

For further information please contact exclusive leasing agents - Your Commercia