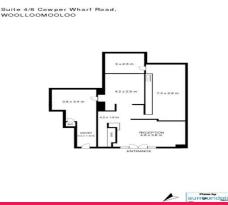

Features of the property include:

- 88sqm (approx)
- Flexible open plan layout
- Independent Air Conditioning
- Internal kitchen facilities
- Common bathrooms
- The precinct has 24 h

Offices

FOR SALE

88sqm