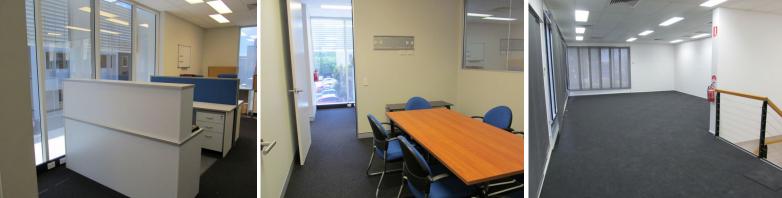

## 115m2\* FITTED OUT OFFICE IN MORNINGSIDE!

115sqm\* mezzanine office space with carpet, air-conditioning and excellent lighting.

Fit out includes a reception area, boardroom, partitioned office and data /server room.

Self contained amenities include a kitchenette /lunch area and a toilet.

Three (3) exclusive use car spaces

Easy access to the Gateway Motorway, Brisbane Airport and Brisbane CBD

Floor plans available on request \$31,500 Gross + GST per annum