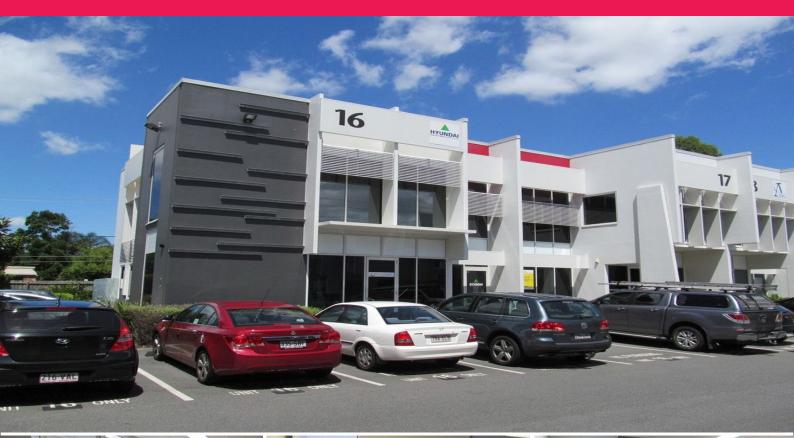

## Ray White.

16b/23 Breene Place, Morningside QLD 4170

## 115m2\* FITTED OUT OFFICE IN MORNINGSIDE!

115sqm\* mezzanine office space with carpet, air-conditioning and excellent lighting.

Fit out includes a reception area, boardroom, partitioned office and data /server room.

Self contained amenities include a kitchenette /lunch area and a toilet.

Three (3) exclusive use car spaces

Easy access to the Gateway Motorway, Brisbane Airport and Brisbane CBD

Floor plans available on request \$31,500 Gross + GST per annum