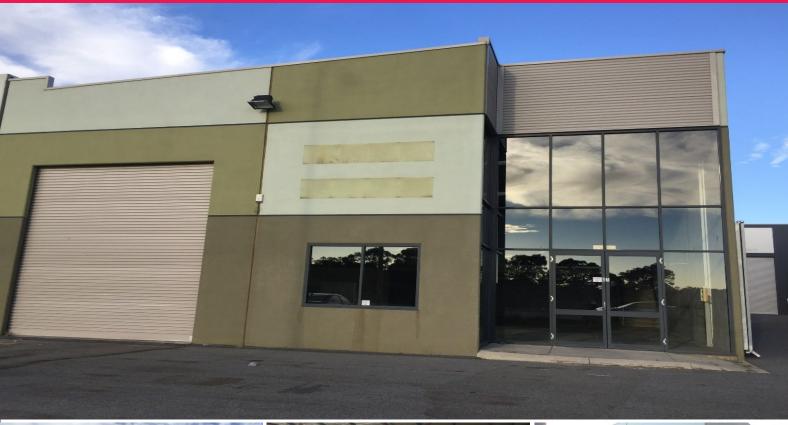

### For Lease - Warehouse Office - \$35,000pa + Outgoings + GST

Ray White Commercial (WA) are pleased to present this well maintained, strategically located warehouse office for lease.

This modern warehouse office benefits from the following attributes:

- 254sqm\* warehouse
- 79sqm\* mezzanine with office
- EXCELLENT frontage to Abernethy Road
- High truss, concrete tilt up
- Direct access to Welshpool, Kewdale, Perth Airport and major arterial road networks.