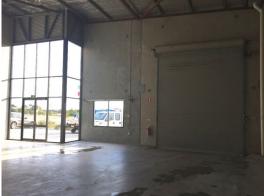

### For Lease - Warehouse Office - \$35,000pa + Outgoings + GST

Ray White Commercial (WA) are pleased to present this well maintained, strategically located warehouse office for lease.

This modern warehouse office benefits from the following attributes:

- 254sqm\* warehouse
- 79sqm\* mezzanine with office
- EXCELLENT frontage to Abernethy Road
- High truss, concrete tilt up
- Direct access to Welshpool, Kewdale, Perth Airport and major arterial road networks.