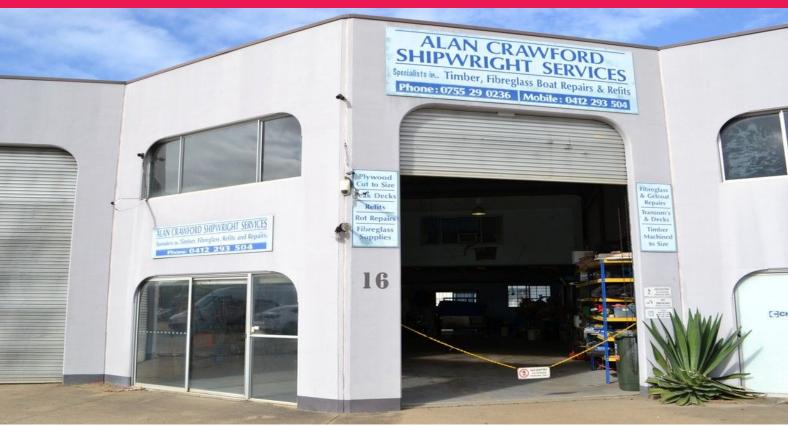

### 161m?\* Warehouse For Sale In Prime Location!

- \* 161m?\* warehouse for sale on Brisbane Road
- \* 50m?\* office mezzanine at rear
- \* Full kitchen, 2 toilets and shower
- \* 3 exclusive car parks
- \* 3 phase power
- \* Sought after location, this Property won't last long!
- \* Call exclusive agent today!
- \* Approximately

Industrial

FOR SALE

161sqm