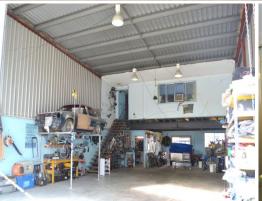

### 161m?\* Warehouse For Sale In Prime Location!

- \* 161m?\* warehouse for sale on Brisbane Road
- \* 50m?\* office mezzanine at rear
- \* Full kitchen, 2 toilets and shower
- \* 3 exclusive car parks
- \* 3 phase power
- \* Sought after location, this Property won't last long!
- \* Call exclusive agent today!
- \* Approximately

Industrial

FOR SALE

161sqm