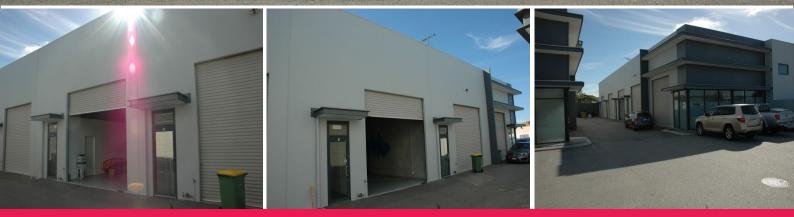

## Modern & Affordable Warehouse Space

Ray White Commercial (WA) is pleased to exclusively present 8/52 May Holman Drive, Bassendean for Lease. The property is a neat and tidy 105sqm\* warehouse with a small office space, positioned in a well maintained and secure group of 10 units.

Property particulars include:

- Warehouse 85sqm\*
- Office 20sqm\*
- Mezzanine 28sqm\*
- Great truss height approx.6m
- Electric 4.5m\* roller door with remote
- Kitchenette at rear of warehouse
- High bay lighting
- Remote access through