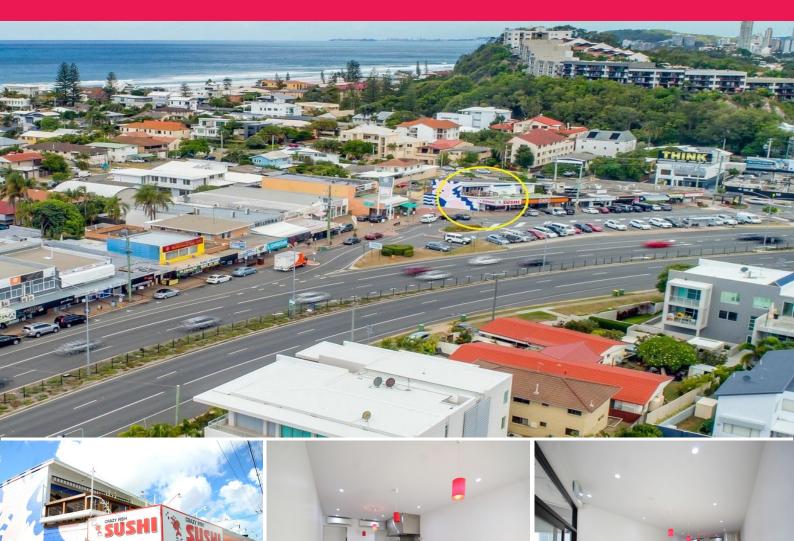

## Nobby Beach - Rare Retail Space With Massive Exposure

Nobby Beach is becoming the "it" suburb for the Gold Coast. With a rare opportunity such as this, it will not last long. Available immediately, this property is surrounded by thriving bars, restaurants, and retail outlets.

- \* 65m2\* commercial tenancy
- \* Massive exposure to the Gold Coast Highway
- \* Grease trap, range hood and stainless kitchen benches to remain
- \* Perfect for restaurant, cafe or foodie operator
- \* Ample parking at your front door
- \* Long lease available
- \* Owner will consider all genuine offers!

Retail FOR LEASE

65sqm

Shay Fairhurst 0405 558 865 s.fairhurst@rwsp.net