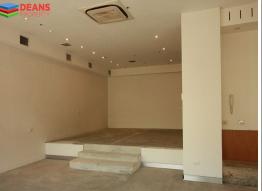

Ex-aveda Space/17 Oxford Street, Paddington NSW 2021

## Ideal Retail/Creative Office Space in Paddington - Available Now!

Paddington - Verona Cinema Complex

High traffic high visibility retail, Dynamic space with a broad window frontage to Oxford St. This interestingly shaped space surrounds the main entry and stairs to the Cinema and also enjoys good window frontage to Verona Street. The unusual nature of its shape captures the best element of exposure and for the right tenancy could prove quite an interesting business asset.

## Features:

- Window frontage to Oxford Street.
- Up to 4 car spaces available at extra cost!
- Long term lease options are available For any further questio

Offices

FOR LEASE

186.4sqm