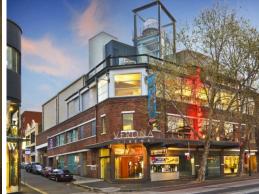

Ex-aveda Space/17 Oxford Street, Paddington NSW 2021

## Ideal Retail/Creative Office Space in Paddington - Available Now!

Paddington - Verona Cinema Complex

High traffic high visibility retail, Dynamic space with a broad window frontage to Oxford St. This interestingly shaped space surrounds the main entry and stairs to the Cinema and also enjoys good window frontage to Verona Street. The unusual nature of its shape captures the best element of exposure and for the right tenancy could prove quite an interesting business asset.