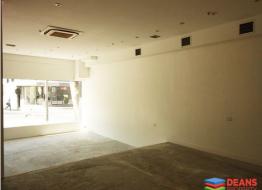

Ex-aveda Space/17 Oxford Street, Paddington NSW 2021

## Ideal Retail/Creative Office Space in Paddington - Available Now!

Paddington - Verona Cinema Complex

High traffic high visibility retail, Dynamic space with a broad window frontage to Oxford St. This interestingly shaped space surrounds the main entry and stairs to the Cinema and also enjoys good window frontage to Verona Street. The unusual nature of its shape captures the best element of exposure and for the right tenancy could prove quite an interesting business asset.

## Features:

- Window frontage to Oxford Street.
- Up to 4 car spaces available at extra cost!
- Long term lease options are available For any further questio

Offices

FOR LEASE

186.4sqm