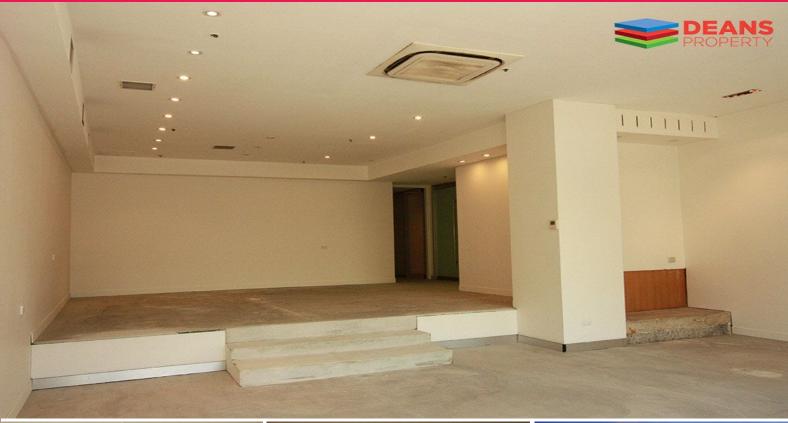

Ex-aveda Space/17 Oxford Street, Paddington NSW 2021

## Ideal Retail/Creative Office Space in Paddington - Available Now!

Paddington - Verona Cinema Complex

High traffic high visibility retail, Dynamic space with a broad window frontage to Oxford St. This interestingly shaped space surrounds the main entry and stairs to the Cinema and also enjoys good window frontage to Verona Street. The unusual nature of its shape captures the best element of exposure and for the right tenancy could prove quite an interesting business asset.

## Features:

- Window frontage to Oxford Street.
- Up to 4 car spaces available at extra cost!
- Long term lease options are available For any further questio

Offices

FOR LEASE

186.4sqm