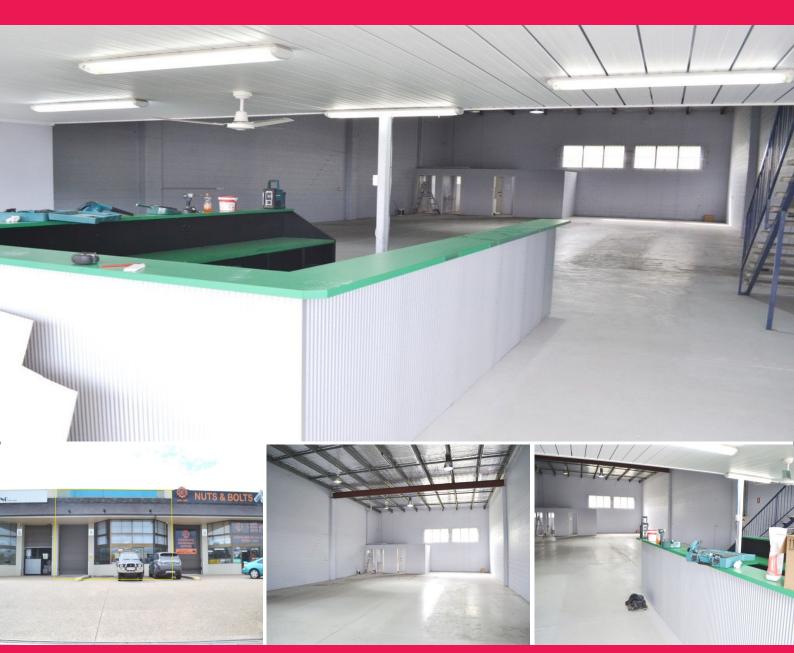

#### **Amazing Warehouse With Service Bench & Offices**

- \* 407m2\* total floor space
- \* Full amenities including two toilets
- \* High ceiling and roller door, plus very large service bench (can stay or go)
- \* Freestanding property which means no body corporate!
- \* Ample onsite parking plus street parking
- \* Fantastic signage exposure, 5.7m 5.8m internal height
- \* Minutes to multiple arterial roads and highways
- \* 3 phase power, two good size office rooms upstairs
- \* Motivated landlord, incentives on offer!