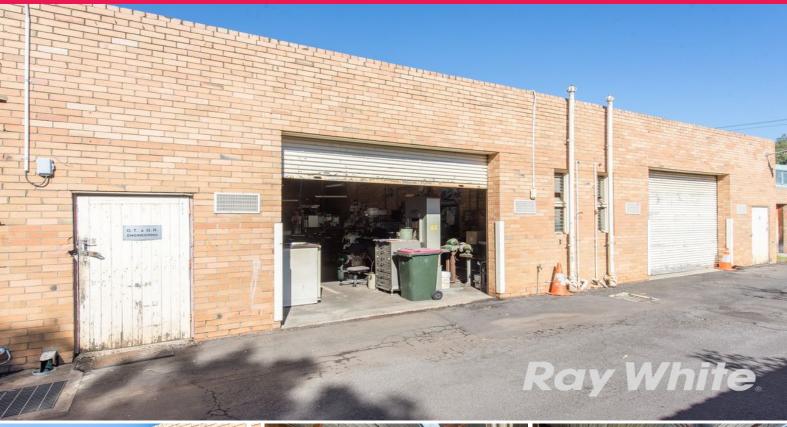

## Glen Waverley Industrial Units? Buy One or Both!

Ray White Commercial Oakleigh is delighted to offer for sale by way of public auction, these unique entry-level industrial units located in one of Melbourne?s most highly sought after south-eastern suburbs.

Perfect for a business owner or commercial investor, these industrial properties are certainly ones that you want to add to your property portfolio.

Industrial FOR SALE

312sqm

3/2 Aristoc Road, Glen Waverley Property features include:

- Total Building Area: 208m2\*
- Partitioned office
- Industrial 1 Zoning

Ray White.

**Paul Rizzo** 

0418 688 888 paul.rizzo@raywhite.com

**Joshua Colosimo** 

0413 790 309

joshua.colosimo@raywhite.com