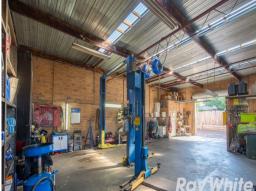

## Glen Waverley Industrial Units? Buy One or Both!

Ray White Commercial Oakleigh is delighted to offer for sale by way of public auction, these unique entry-level industrial units located in one of Melbourne?s most highly sought after south-eastern suburbs.

Perfect for a business owner or commercial investor, these industrial properties are certainly ones that you want to add to your property portfolio.

Industrial FOR SALE

312sqm

3/2 Aristoc Road, Glen Waverley Property features include:

- Total Building Area: 208m2\*
- Partitioned office
- Industrial 1 Zoning

Ray White.

**Paul Rizzo** 

0418 688 888 paul.rizzo@raywhite.com

**Joshua Colosimo** 

0413 790 309

joshua.colosimo@raywhite.com