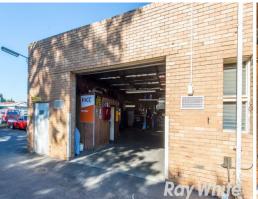

## Glen Waverley Industrial Units? Buy One or Both!

Ray White Commercial Oakleigh is delighted to offer for sale by way of public auction, these unique entry-level industrial units located in one of Melbourne?s most highly sought after south-eastern suburbs.

Perfect for a business owner or commercial investor, these industrial properties are certainly ones that you want to add to your property portfolio.

Industrial FOR SALE

312sqm

3/2 Aristoc Road, Glen Waverley Property features include:

- Total Building Area: 208m2\*
- Partitioned office
- Industrial 1 Zoning

Ray White.

**Paul Rizzo** 

0418 688 888 paul.rizzo@raywhite.com

**Joshua Colosimo** 

0413 790 309

joshua.colosimo@raywhite.com