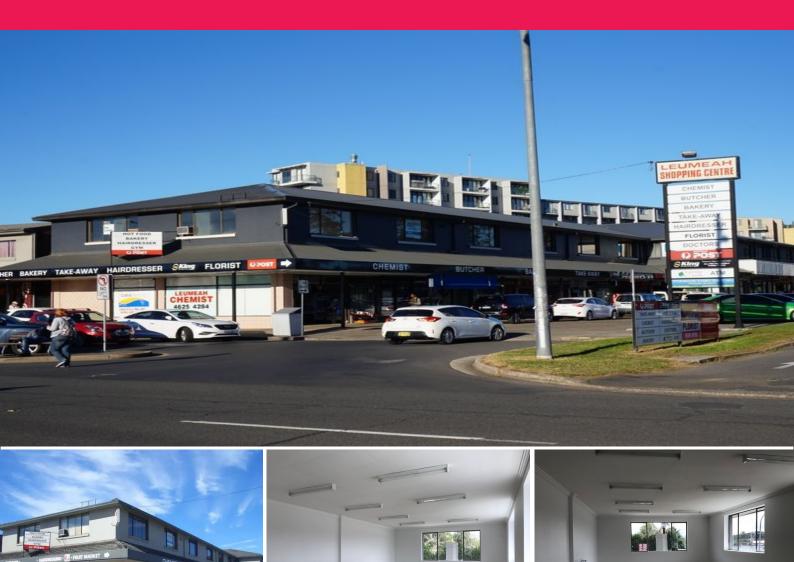

## 70m? Leumeah Suite!

Located within the Leumeah Shopping Centre, directly across from the train station and surrounded by other prominent retail/commercial occupiers such as: Australia Post, Pharmacy, Bakery & take away shop.

The property is open plan and consists of carpeted floors, ducted a/c, suspended ceiling, excellent natural light and common amenities.

Another added bonus of the property is the ample onsite car parking for customers.

Suitable for a variety of professional/commercial occupiers.

Offices
FOR LEASE
\$23,400N/pa Ex GST
70sqm