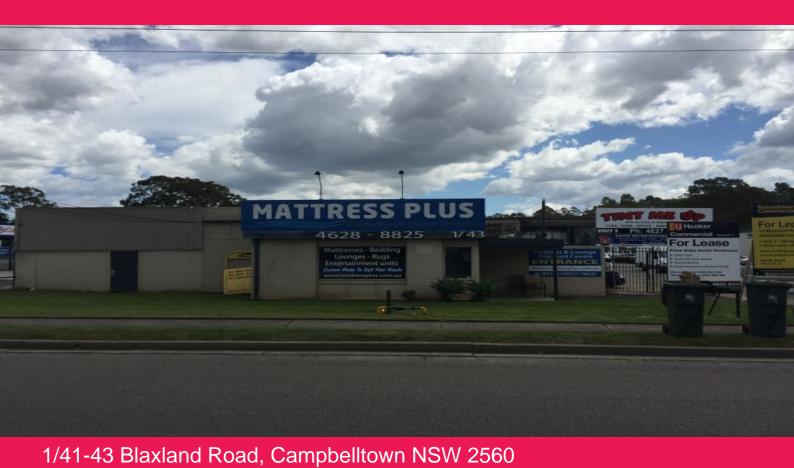

## Front 200m? Unit For Lease

The property is located on popular Blaxland Road, only minutes drive to the M5 motorway and walking distance to Campbelltown Train Station.

The factory/warehouse is 200m? and the front unit in a complex of 14. Improvements consist of a front office reception area, office, male and female amenities plus a large clearspan work shop area which is accessible via (2) roller doors.

Additional features include: excellent signage and exposure to Blaxland Road, ample onsite parking, plus secure perimeter fencing to the site.

A must for any business wanting a prime location in the heart of the Macarthur!!