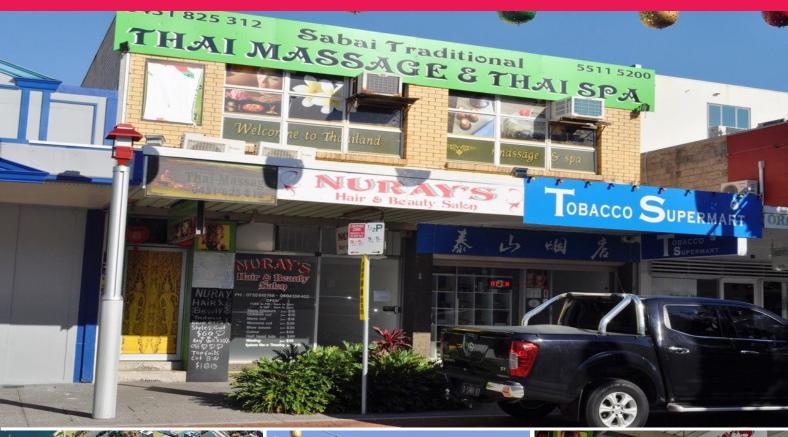

## 45m2\* Retail Shop - Chinatown Precinct

- \* Retail shop with Davenport Street frontage in Chinatown
- \* Suit any retail business no grease trap and not suitable for restaurant or food requiring grease trap
- $^{\star}$  Take advantage of council organised street markets on the first Saturday every second month
- \* Great shop with good frontage

ONLY \$2,500pcm + GST

\*approx

Please contact the listing agent for more details by clicking on the link above.

Retail

FOR LEASE

45sqm