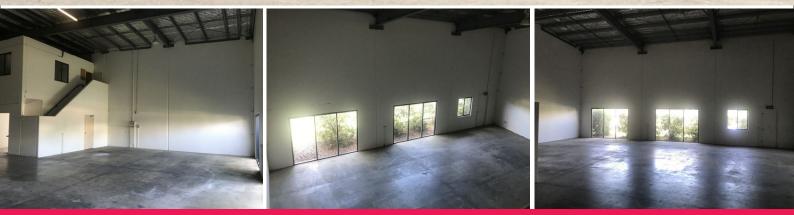

## **MOTIVATED LANDLORD - PRESENT ALL OFFERS!**

Ray White Commercial Northern Corridor Group is pleased to offer 10/41-45 Cessna Drive, Caboolture for Lease.

- 237m2\* modern warehouse comprising of 195m2\* warehouse and  $42m2^{\ast}\,\text{office}$ 

- Located within busy Corporate Park Industrial Estate opposite new Puma Service Station
- Opportunity for high exposure signage
- Ground floor reception area
- Ample on site car parking
- Internal amenities
- Electric roller door access
- Air conditioned office