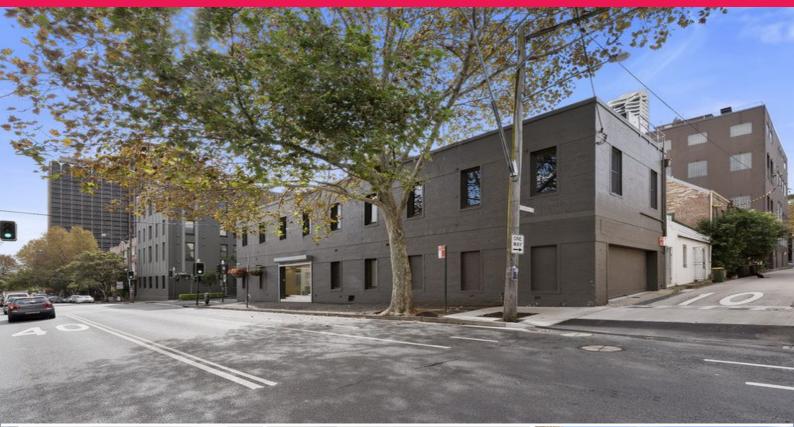

## 158a-162 Crown Street, Darlinghurst NSW 2010

## **Boutique Building - Office / Showroom**

Gunning RE is excited to offer to the market for lease, this impressive building in a prime CBD fringe location of East Sydney. The property sits prominently on the corner of Crown and Stanley Streets, and benefits greatly from having three street frontages. Internally, it boasts character features, creating an excellent working environment.

The property is set over two levels, with an internal staircase interconnecting the tenancies. Long-span floor plates assists the entire building to be warmed by natural light, and allows for very efficient work arrangements.