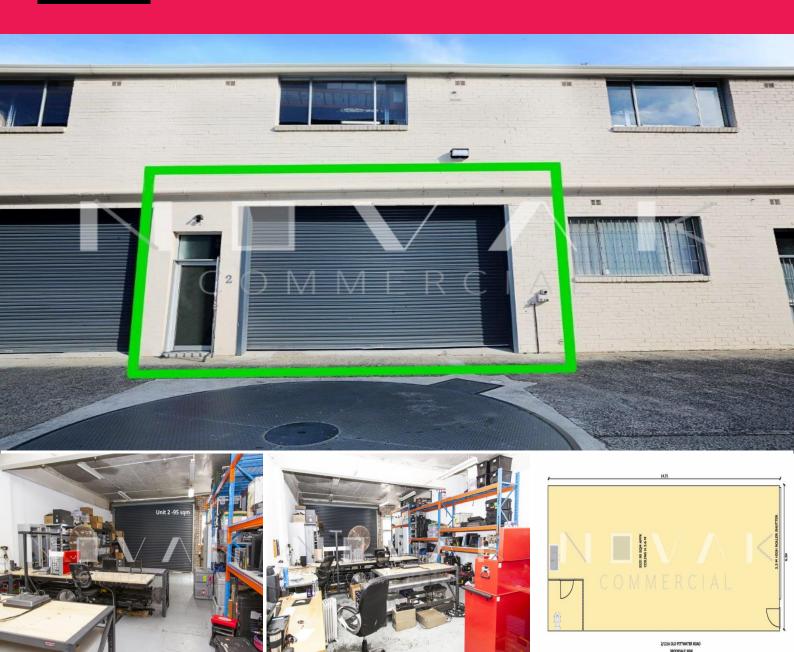

2/121a Old Pittwater Road, Brookvale NSW 2100

## AWESOME COMMERCIAL SPACE IN BROOKVALE

SEE IT TODAY, TONIGHT, TOMORROW, ANYTIME YOU LIKE? CALL US, WE NEVER SLEEP:)

Here it is! Look no further. This great location sees this Brookvale warehouse primely located on Old Pittwater Road directly behind Westfield's Warringah Mall.

Offering everything you need to start your business immediately, this supreme location guarantees a realm of benefits with the added convenience of ease of access to a wealth of facilities.

This stunning opportuni

Industrial FOR LEASE

95sqm

**Michael Burgio** 

0430 344 700

novak@mail.inspectrealestate.com.au novak@mail.inspectrealestate.com.au

**Tim Wright** 

0404 666 589