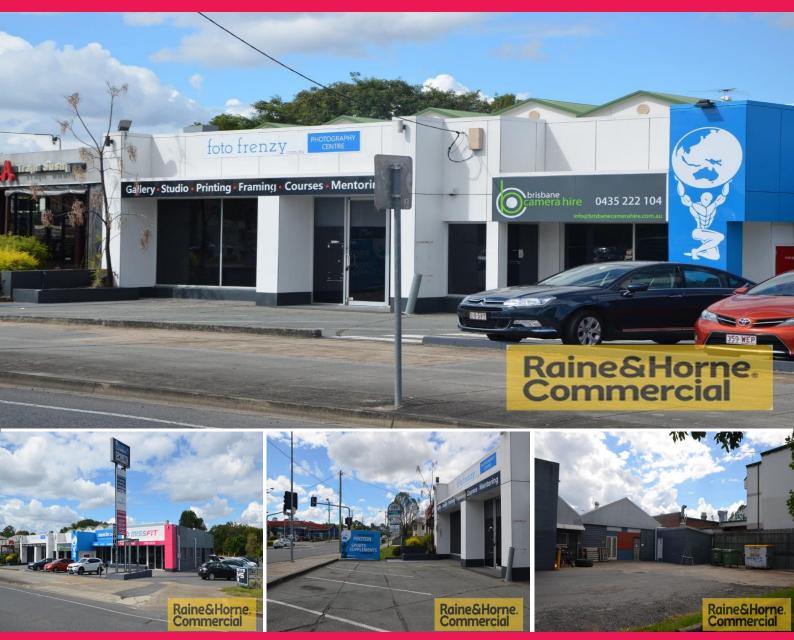

# C/429 Old Cleveland Road, Coorparoo QLD 4151

## **Massive Road Exposure**

- \* 321sqm showroom / storage. Tenancy offering high exposure to Bennetts Road traffic entering Old Cleveland Road
- \* Shopfront presentation
- \* Parking at door & rear
- \* Warehouse/workshop with roller door access at rear
- \* Suited to large showroom with storage at rear. Access off Old Cleveland Rd
- \* Priced to lease quickly. Conditions Apply

Outgoings: Included in Rent Car Parking: Front & Rear

Please Quote Property ID: 13483074.

Retail

FOR LEASE

321sqm