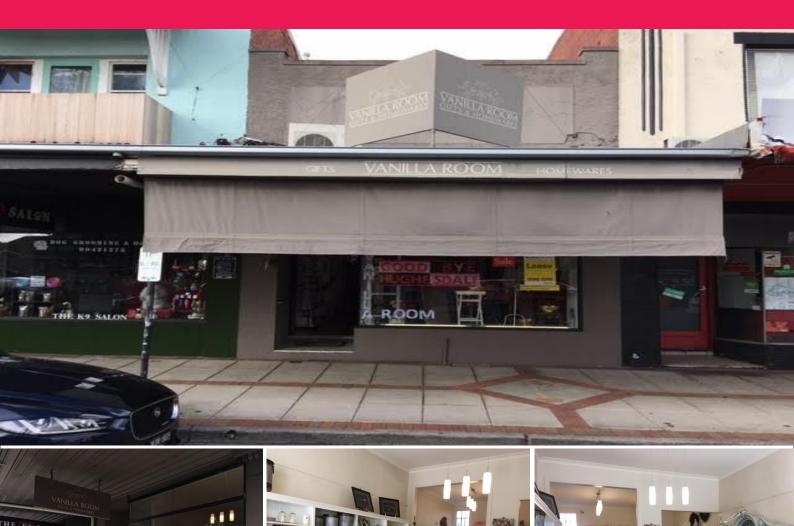

## **SELF-CONTAINED SHOP FRONT / OFFICE ON BUSY POATH ROAD**

- Total lettable area 94m2 approx
- Ground floor shop front / office
- Heating and cooling
- Small courtyard at rear
- Self-contained with kitchenette and private toilet
- Suitable for many uses (STCA)
- Council permit for all day parking currently for 2 vehicles
- Excellent location on Poath Road and within very close proximity to Hughesdale Train Station.

\$24,000 per annum + GST + Outgoings

George Kelepouris - 0425 798 677 Paul Rizzo - 0418 688 8 Offices

FOR LEASE

94sqm