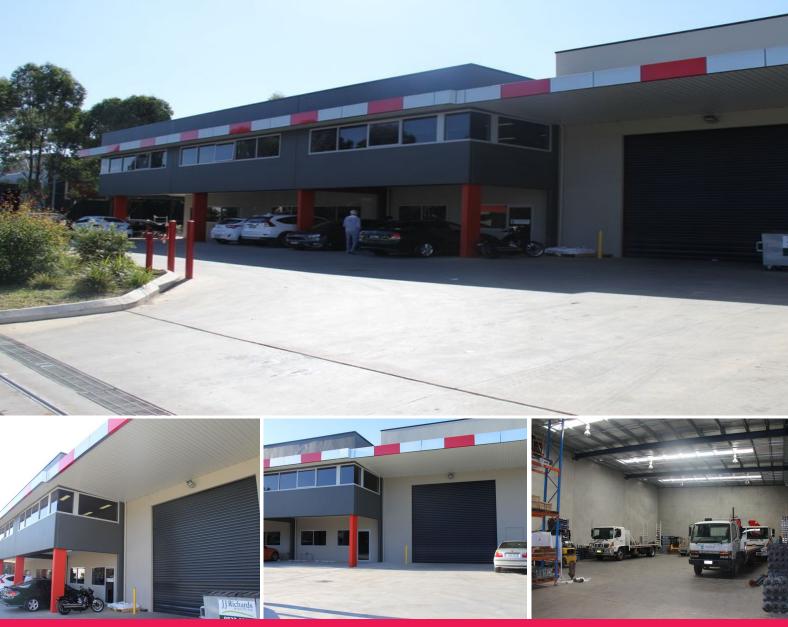

## **Premium Industrial Warehouse - 630m?**

As exclusive agents LJ Hooker Commercial Macarthur are delighted to offer to the market this modern industrial warehouse located on the corner of Gallipoli Street and Bluett Drive.

Access on and off the property is via a large driveway provding excellent truck access to the roller door plus undercover parking for five (5) cars.

Act quick!! Properties of this size do not last long in Smeaton Grange.