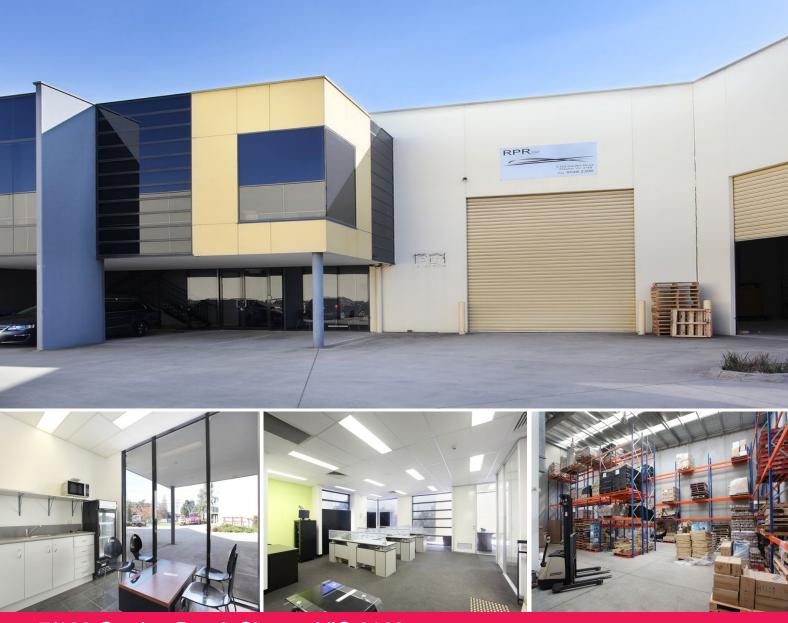

## CORPORATE STYLE OFFICE/WAREHOUSE COMPLETE WITH RACKING AND FORKLIFT

- Total building area 416m2 approx.
- Including quality 2 storey offices of 123m2 approx.
- Workstation to remain in office, including data cabling
- Excellent warehouse clearance
- 4 on-site car spaces
- 3 phase power and security system
- Pallet racking and forklift to remain with Lease
- Inspection will impress

This immaculate office/warehouse in a prime location offers attractive presentation and excellent access to major arterials. Complete with pallet racking, forklift and workstations it is waiting for a ne