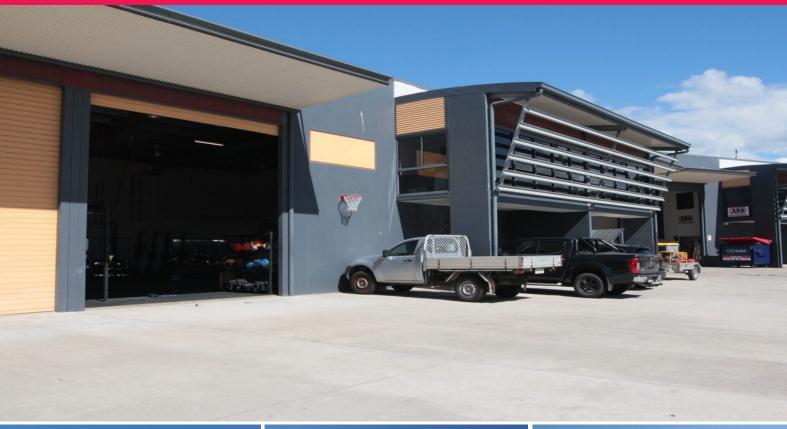

## **Modern Warehouse Within Well Maintained Complex**

- 267m2 modern warehouse comprising of 225m2 warehouse + 42m2 office
- Located within busy Corporate Park Industrial Estate opposite new Puma Service Station
- Opportunity for high exposure signage
- Ground floor reception area
- Ample on site car parking
- Internal amenities
- Electric roller door access
- Air conditioned office