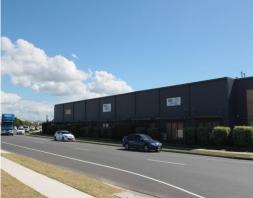

## **Modern Warehouse Within Well Maintained Complex**

- 267m2 modern warehouse comprising of 225m2 warehouse + 42m2 office
- Located within busy Corporate Park Industrial Estate opposite new Puma Service Station
- Opportunity for high exposure signage
- Ground floor reception area
- Ample on site car parking
- Internal amenities
- Electric roller door access
- Air conditioned office