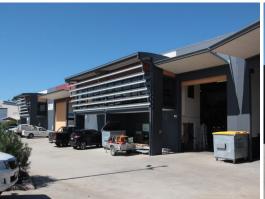

## **Modern Warehouse Within Well Maintained Complex**

- 267m2 modern warehouse comprising of 225m2 warehouse + 42m2 office
- Located within busy Corporate Park Industrial Estate opposite new Puma Service Station
- Opportunity for high exposure signage
- Ground floor reception area
- Ample on site car parking
- Internal amenities
- Electric roller door access
- Air conditioned office