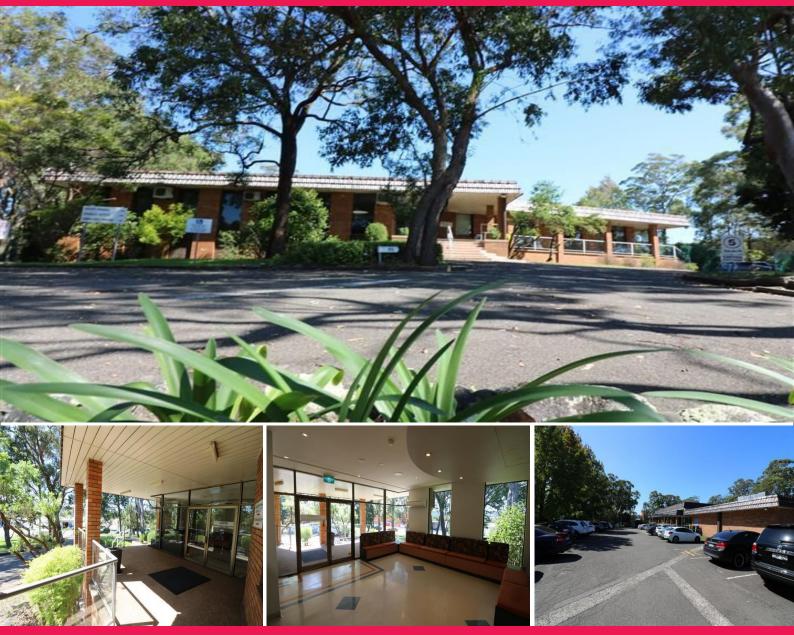

## 52 Pendlebury Road, Cardiff NSW 2285

## **Corporate Office Building**

Building Area: 1,595m2 (approx)

Located on 8,369m2 (approx) of tranquil tree-studded parkland on the edge of the Cardiff Industrial precinct this brick corporate office building and former Private Hospital by negotiation for lease or sale.

The owners do not have a preference on whether the building is leased or sold and are looking for businesses who can utilise the features of this property which features:

Possible break-up into (3) tenancies with an existing tenant occupying Tenancy (3) Large car parking area Some medical rooms equi Industrial FOR SALE

1595sqm

Steve Dick 0425 302 771 steve@rhplus.com.au