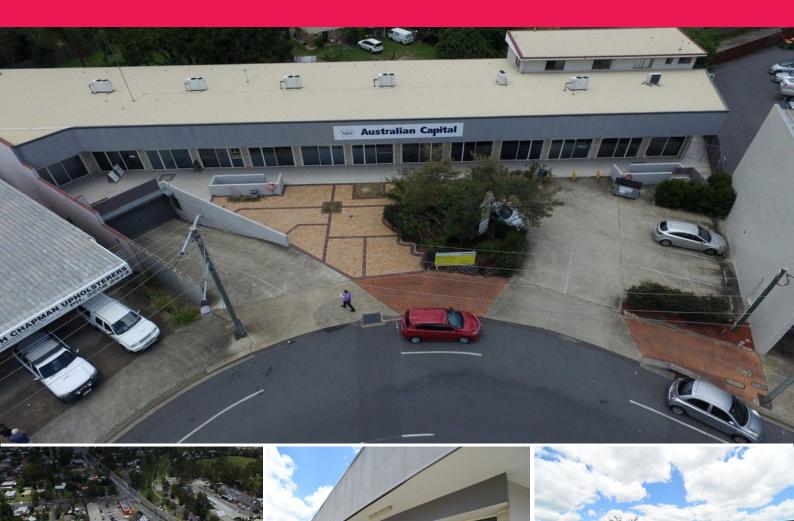

## FREESTANDING PROFESSIONAL BUILDING - OFFICE / RETAIL

Total NLA 1100sqm - 8 Ground Floor Adjacent Offices Plus First Floor Caretakers Unit

Solid Concrete Construction

Offices Can Be Combined To Form A Total Area Of 1007sqm

Unit 7 - 122sqm Unit 8 - 90sqm Unit 9 - 93sqm - (care takers unit)

Ample Secure Basement Car Parking

Ducted Air-conditioning Throughout

Kitchenette With Meals Area

Self Contained Male & Female Amenities

Rates per quarter \$9,538 approx.

Close To Public Transport & Cafes

Signage Opportunity Ava

Offices

FOR SALE

1100sqm