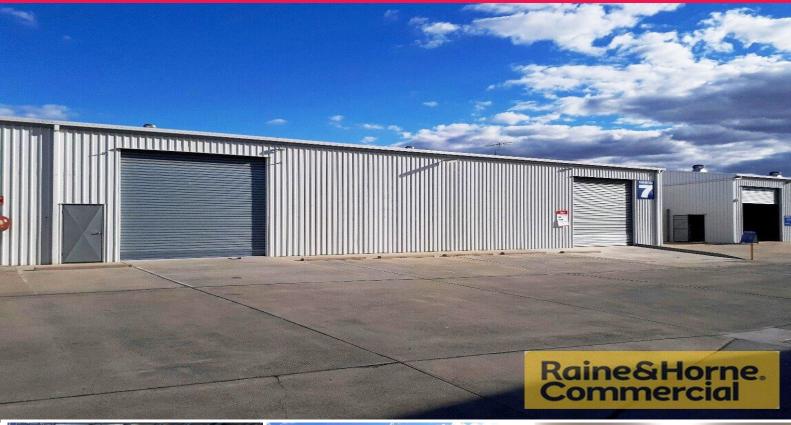

### **Great Shed**

This shed is in a quality complex and is worthy of inspection.

Key considerations for this property include:

- \* Better than average car parking
- \* Easy truck manoeuvrability
- \* Small office and amenities 36sqm approx
- \* Twin 4 M wide roller doors
- \* Clearspan with min clearance of 4.7m
- \* Container set down areas
- \* Good ventilation
- \* Minutes to the Cunningham Hwy
- \* 2.5 km to Ipswich CBD

Outgoings: Paid by Tenant (\$4,629.80)

Rarely do sheds of this size have exceptional tr

Industrial

FOR LEASE

365sqm