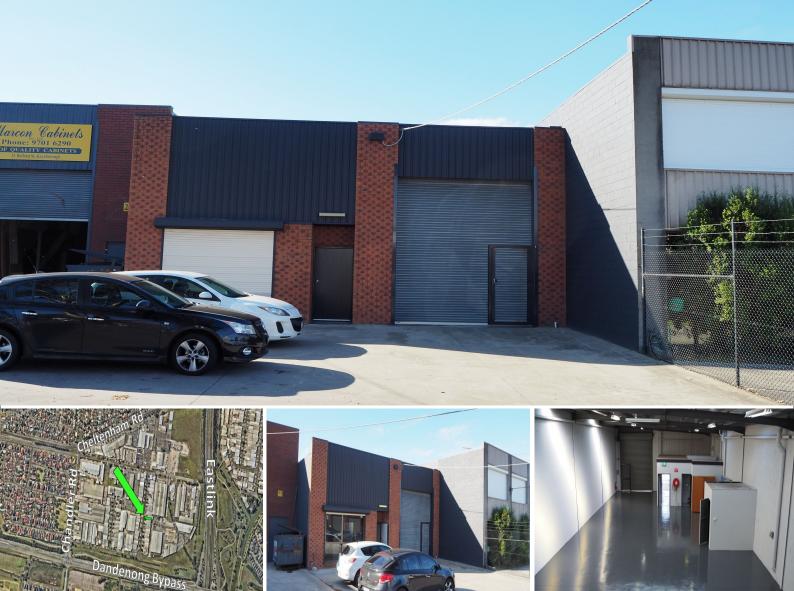

## 25 Boileau Street, Keysborough VIC 3173

iner in the second second

## Located just off

AN ADDA FAMIL

Cheltenham Road with easy access to the Dandenong Bypass and Eastlink via Chandler Road is this freshly renovated street frontage factory.

Property Features:

- + Freshly renovated
- + Painted warehouse walls
- + New skylights
- + LED warehouse lights
- + Shower in amenities
- + Small office
- + Private car parking

Industrial FOR LEASE

346sqm

**Jeffrey Richardson** 0418 328 101 jeffrey@richardsonfrench.com.au

**Matthew French** 0432 582 669 matthew@richardsonfrench.com.au