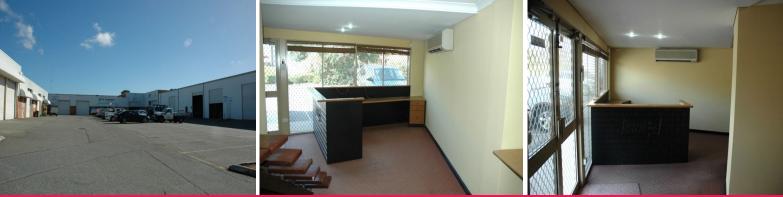

## FOR LEASE OR SALE

This 343sqm\* street front Office/Warehouse has more to offer than first impressions: ground floor consists of a large reception/waiting room, private meeting room, 2 large offices, boardroom or open plan office capable to accommodate up to 6 workstations, lunchroom/kitchenette, separate male and female toilets and small warehouse/workshop with 6m truss height and 5m high roller door.

The first floor consists of 6 good sized offices, archive/storeroom and a boardroom/office with a shower facility. There are also 4 exclusive parking bays off Bannick Court and ample shared parking off Canvale Road.