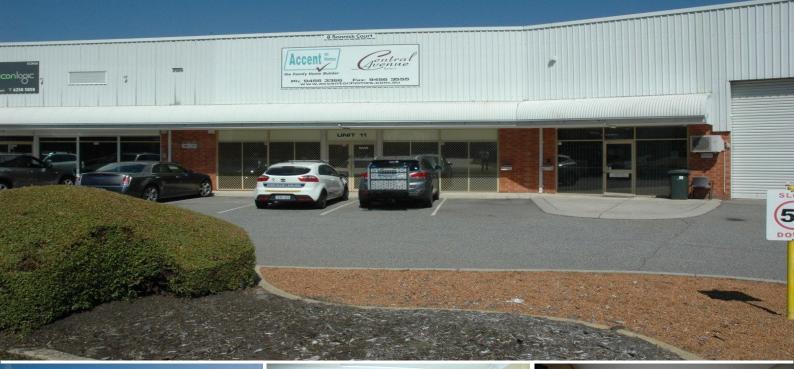

## FOR LEASE OR SALE

This 343sqm\* street front Office/Warehouse has more to offer than first impressions: ground floor consists of a large reception/waiting room, private meeting room, 2 large offices, boardroom or open plan office capable to accommodate up to 6 workstations, lunchroom/kitchenette, separate male and female toilets and small warehouse/workshop with 6m truss height and 5m high roller door.

The first floor consists of 6 good sized offices, archive/storeroom and a boardroom/office with a shower facility. There are also 4 exclusive parking bays off Bannick Court and ample shared parking off Canvale Road.