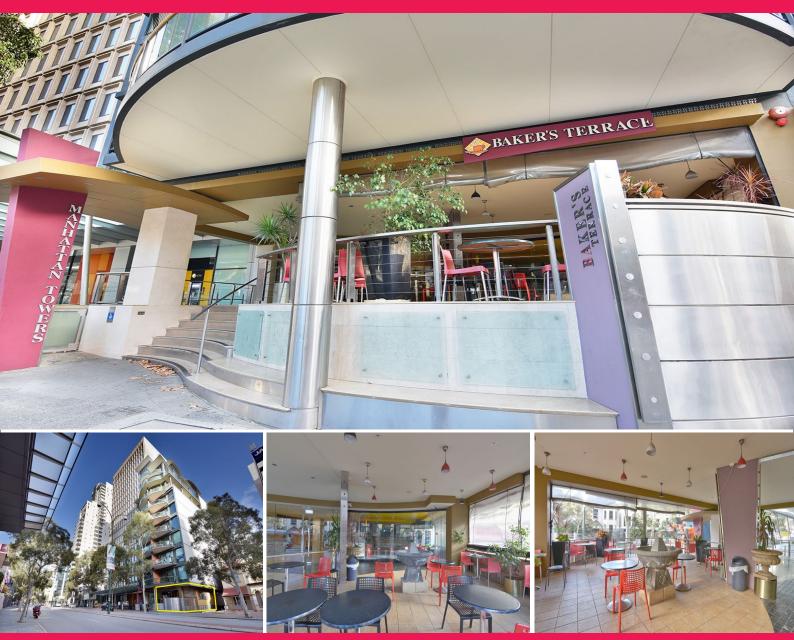

## Gf 255 Adelaide Terrace, Perth WA 6000

## Prime CBD Investment - 6 Year WALE & 6.2% Net Return (approx)

Ray White Commercial (WA) is proud to offer for sale a prime ground floor, strata titled cafe/retail suite on a long lease to a secure and experienced hospitality operator.

Located within a modern building only metres from St Georges Terrace, the Perth foreshore, the Duxton Hotel and multiple significant office buildings.

Property features;

- 190sqm\* lettable area (129sqm\* internal + 61sqm\* exclusive alfresco terrace)

- \$85,911 per annum net income

- Lease expiring June 2023

Retail FOR SALE

190sqm