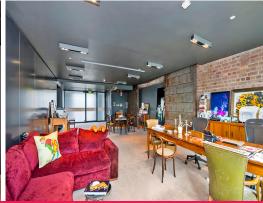

## Stunning Waterfront Office Space! Ready to Move in!

First time offered for lease, open plan office with spectacular skyline views. Located along the upper deck within the prestigious Jones Bay Wharf, this creative space is light filled with its own executive outdoor terrace for meetings with a difference!

This suite features:

- Kitchenette
- Amenities /Shower
- 1 car space at \$6,000pa plus GST plus Government Levy
- Open plan
- Spectacular views
- Close to transport
- Within walking distan

Offices

FOR LEASE