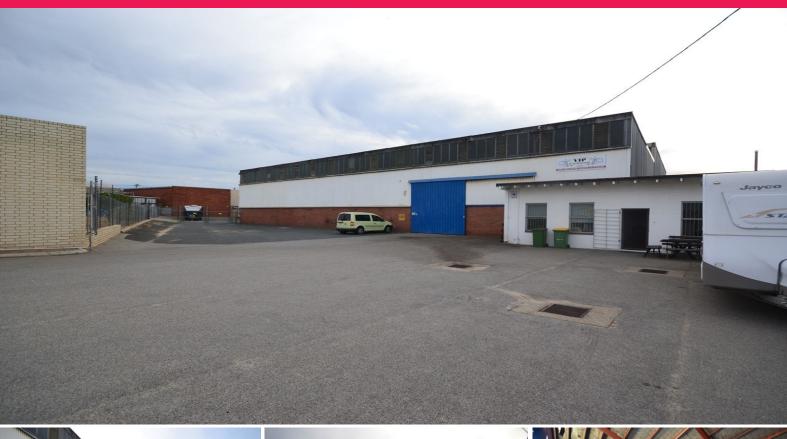

## 1,100sqm Warehouse & 1,000+sqm Hardstand

Ray White Commercial (WA) are pleased to offer for lease 9 Fairbrother Street, Belmont.

The property features include:

- Approx 60sqm\* of air conditioned office
- Approx 1,100sqm\* of warehouse
- Approx 1,000+sqm\* of secure hardstand
- Secure electric fence on all boundaries
- Short or long term leases considered