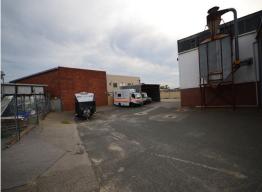

## 1,100sqm Warehouse & 1,000+sqm Hardstand

Ray White Commercial (WA) are pleased to offer for lease 9 Fairbrother Street, Belmont.

The property features include:

- Approx 60sqm\* of air conditioned office
- Approx 1,100sqm\* of warehouse
- Approx 1,000+sqm\* of secure hardstand
- Secure electric fence on all boundaries
- Short or long term leases considered