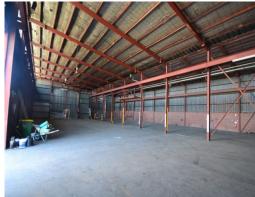

## 1,100sqm Warehouse & 1,000+sqm Hardstand

Ray White Commercial (WA) are pleased to offer for lease 9 Fairbrother Street, Belmont.

The property features include:

- Approx 60sqm\* of air conditioned office
- Approx 1,100sqm\* of warehouse
- Approx 1,000+sqm\* of secure hardstand
- Secure electric fence on all boundaries
- Short or long term leases considered