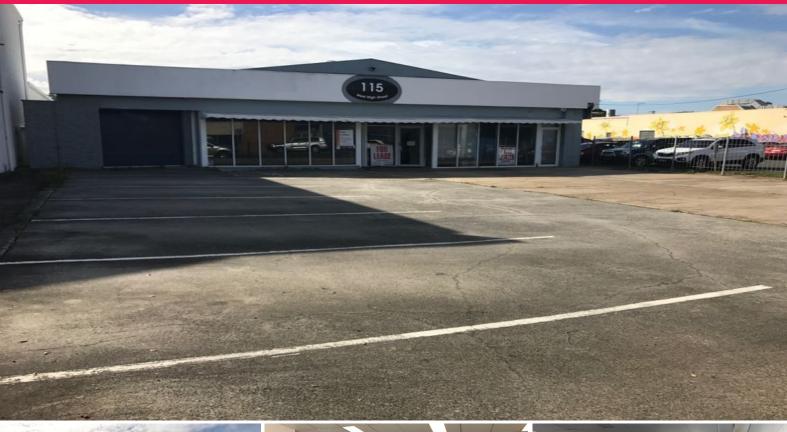

## U Hooker Commercial

Suite 1 & 2/115 West High Street, Coffs Harbour NSW

## LEASED BY LJ HOOKER COMMERCIAL

Suites 1 and 2 comprise modern office accommodation with an approximate gross leasable area of 486m2.

The premises has a favourable mix of open plan and partitioned offices.

The building enjoys a high profile with frontage to Coffs Harbour's main western arterial road.

The premises enjoys a modern fit out with carpet floor coverings, suspended ceiling and air conditioning.

Ample onsite parking is available for customers and/or staff.

This high car parking capacity is certainly an advantage for your company and employees.

Kerbside car parking is supplemented by two nearby council car parks.