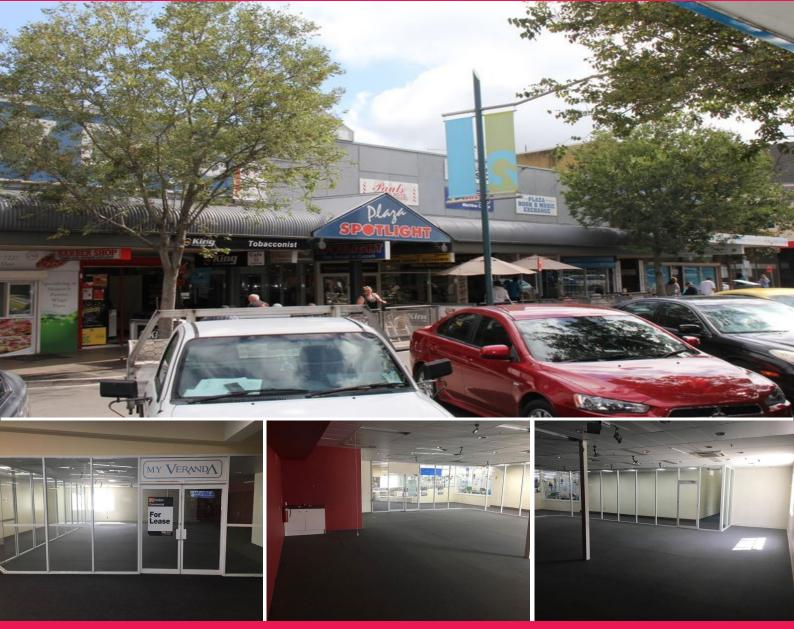

## **Retail/Professional Shopfront!**

Located on busy Queen Street within the popular retail arcade, Spotlight Plaza.

The property is ideally situated in close proximity to Campbelltown Train Station and bus service plus only minutes walk to the popular Campbelltown Shopping Mall.

Improvements consist of a full glass shop front with excellent exposure to pedestrian traffic, tiled floors, kitchenette plus common amenities.

Available August 1st

Retail FOR LEASE

160sqm

Darren Zammit 0404 083 445 dzammit@lihc.com.au