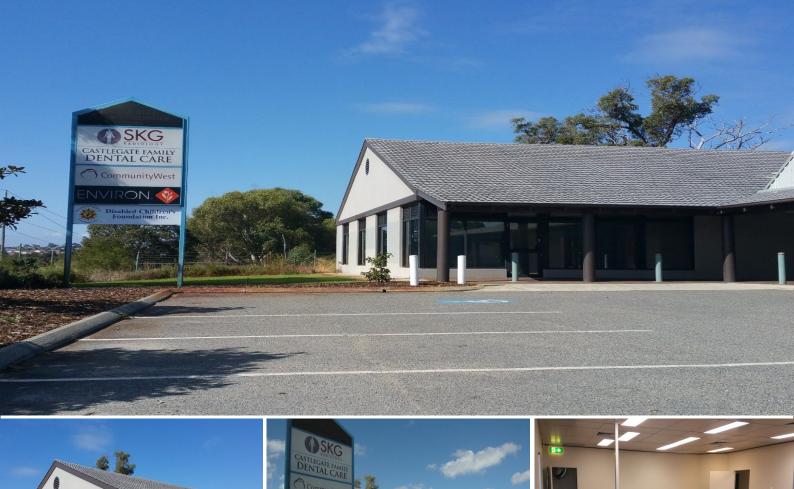

## 4,5,6/3 Castlegate Way, Woodvale WA 6026

## FOR LEASE ? Versatile Medical/Consulting/offices \$130,000 + Outgoings

Ray White Commercial (WA) are pleased to provide Units 4,5 & 6 of the Ocean Reef Medical & Professional Centre for lease.

- Total floor area is 364sqm\*. Areas range from 10sqm\* to 70sqm\*
- 11 partitioned offices of varying sizes with desks provided
- Staff room with kitchenette
- Own toilet and bathroom
- Fully carpeted and air-conditioned
- Excellent exposure to Ocean Reef Road
- Ample on site parking

Outgoings: \$28,000 Appr

Healthcare FOR LEASE

364sqm