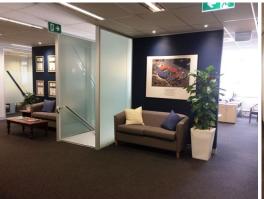

## **Modern Office Fit out**

Professionally designed office fit out which includes a well presented reception/waiting area, large board room with projector and electronic white board, storage area, multiple individual offices, open plan, and a kitchenette. Large windows at the front of the office allow for warm natural light which gives an excellent work environment.