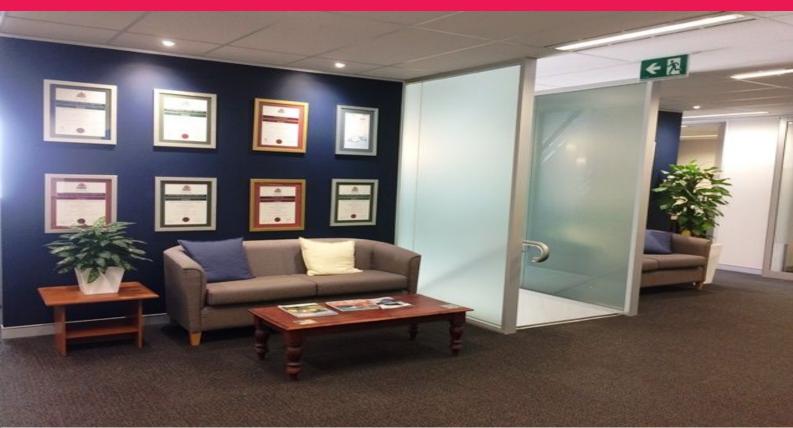

## **Modern Office Fit out**

Professionally designed office fit out which includes a well presented reception/waiting area, large board room with projector and electronic white board, storage area, multiple individual offices, open plan, and a kitchenette. Large windows at the front of the office allow for warm natural light which gives an excellent work environment.