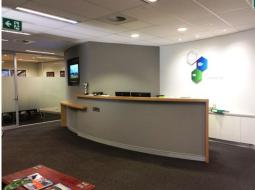

## **Modern Office Fit out**

Professionally designed office fit out which includes a well presented reception/waiting area, large board room with projector and electronic white board, storage area, multiple individual offices, open plan, and a kitchenette. Large windows at the front of the office allow for warm natural light which gives an excellent work environment.