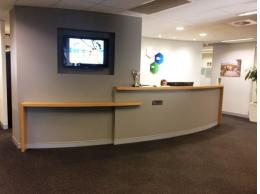

## **Modern Office Fit out**

Professionally designed office fit out which includes a well presented reception/waiting area, large board room with projector and electronic white board, storage area, multiple individual offices, open plan, and a kitchenette. Large windows at the front of the office allow for warm natural light which gives an excellent work environment.