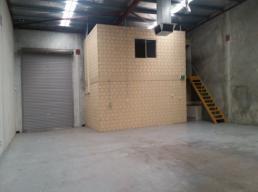

## **Great Value Office/Warehouse - PRICED TO LEASE**

Ray White Commercial (WA) is pleased to present this 309sqm\* office/warehouse for LEASE. It offers 277sqm\* area on the ground level plus 32sqm\* office on the mezzanine.

Further features include:

- \* High Truss Warehouse
- \* Evaporative AC in Warehouse
- \* 64sqm total office area
- \* Parking available on-site

\*indicates approximate measurements

Enrique Reyes

E: enrique.reyes@raywhi

Industrial FOR LEASE

309sqm