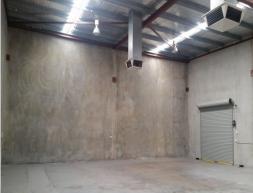

## **Great Value Office/Warehouse - PRICED TO LEASE**

Ray White Commercial (WA) is pleased to present this 309sqm\* office/warehouse for LEASE. It offers 277sqm\* area on the ground level plus 32sqm\* office on the mezzanine.

Further features include:

- \* High Truss Warehouse
- \* Evaporative AC in Warehouse
- \* 64sqm total office area
- \* Parking available on-site

\*indicates approximate measurements

Enrique Reyes

E: enrique.reyes@raywhi

Industrial FOR LEASE

309sqm