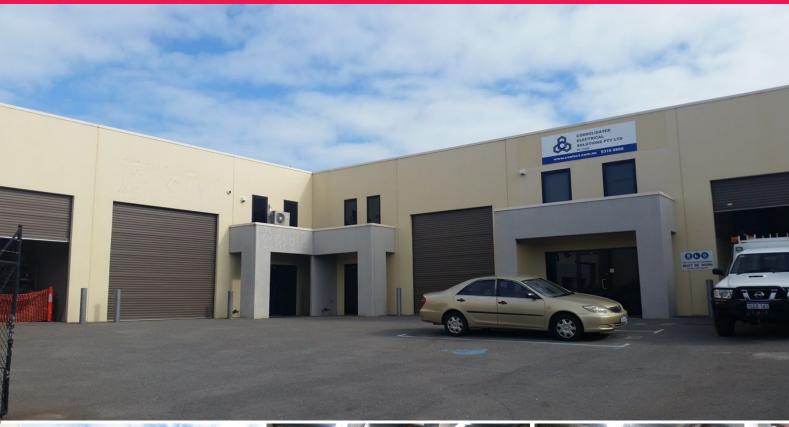

## **Great Value Office/Warehouse - PRICED TO LEASE**

Ray White Commercial (WA) is pleased to present this 309sqm\* office/warehouse for LEASE. It offers 277sqm\* area on the ground level plus 32sqm\* office on the mezzanine.

Further features include:

- \* High Truss Warehouse
- \* Evaporative AC in Warehouse
- \* 64sqm total office area
- \* Parking available on-site

\*indicates approximate measurements

Enrique Reyes

E: enrique.reyes@raywhi

Industrial FOR LEASE

309sqm