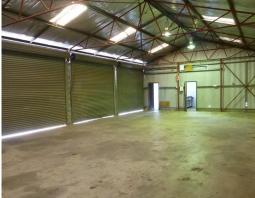

## **GENERAL INDUSTRIAL CENTRAL LOCATION**

This 1,220 square meter General Industrial site features two office/warehouse buildings totalling 335 square meters, with additional yard area. Located just off Great Eastern Highway, this location would benefit any business needing storage or workshop space close to the town centre.

- 1,220 square meter total area
- Building 1 approx. 150 square meters
- Building 2 approx. 175 square meters
- 3-phase power
- General Industrial Zoning (Measurements approx.)

For more information on

Industrial FOR LEASE