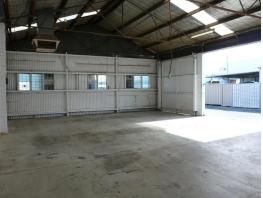

## **GENERAL INDUSTRIAL CENTRAL LOCATION**

This 1,220 square meter General Industrial site features two office/warehouse buildings totalling 335 square meters, with additional yard area. Located just off Great Eastern Highway, this location would benefit any business needing storage or workshop space close to the town centre.

- 1,220 square meter total area
- Building 1 approx. 150 square meters
- Building 2 approx. 175 square meters
- 3-phase power
- General Industrial Zoning (Measurements approx.)

For more information on

Industrial FOR LEASE