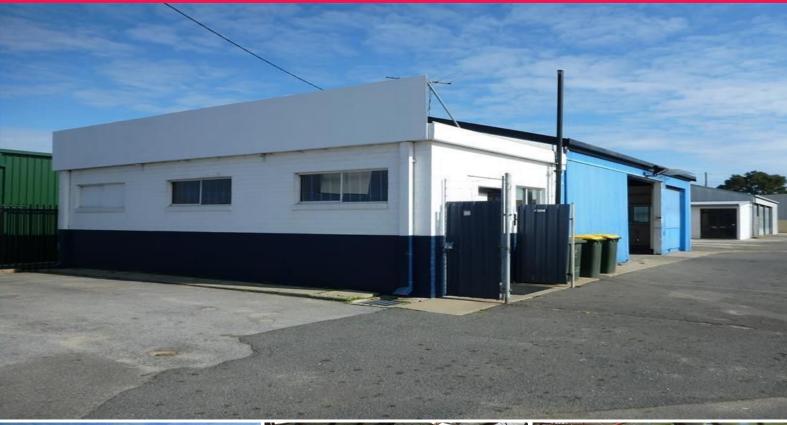

## **GENERAL INDUSTRIAL CENTRAL LOCATION**

This 1,220 square meter General Industrial site features two office/warehouse buildings totalling 335 square meters, with additional yard area. Located just off Great Eastern Highway, this location would benefit any business needing storage or workshop space close to the town centre.

- 1,220 square meter total area
- Building 1 approx. 150 square meters
- Building 2 approx. 175 square meters
- 3-phase power
- General Industrial Zoning (Measurements approx.)

For more information on

Industrial FOR LEASE