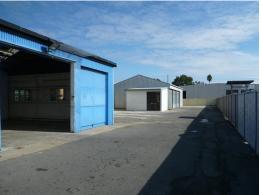

## **GENERAL INDUSTRIAL CENTRAL LOCATION**

This 1,220 square meter General Industrial site features two office/warehouse buildings totalling 335 square meters, with additional yard area. Located just off Great Eastern Highway, this location would benefit any business needing storage or workshop space close to the town centre.

- 1,220 square meter total area
- Building 1 approx. 150 square meters
- Building 2 approx. 175 square meters
- 3-phase power
- General Industrial Zoning (Measurements approx.)

For more information on

Industrial FOR LEASE