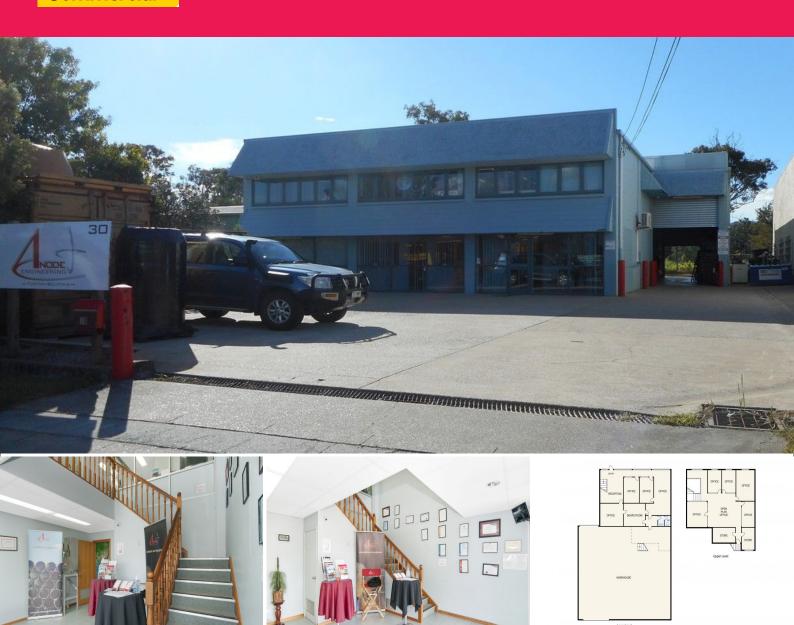

## **AUCTION - INVESTMENT - FREEHOLD - FREE STANDER**

The Photos tell just part of the story, read on for the full story,

This INVESTMENT FREEHOLD offers a buyer the opportunity to acquire a FREESTANDING FREEHOLD with a long term occupier (25 Years and counting). Offered with a continuing lease. Located in a well- developed and centrally located industrial precinct with easy and close access both North and South directions to the M1 Motorway and Westward along the Logan Motorway. Loganholme is often referred to as being located in the centre of South East Queensland.

The successful Buyer will have; Established Long Term Tenant.

New 3 Year Lease commenced 1st May 2017 Plus a 2 Year Option Annual Net Rent \$80,000 Industrial FOR SALE 30 CHETWYND STREET

750sqm

## John Tamblyn

0411 248 306 john.tamblyn@beenleigh.rh.com.au

, , ,