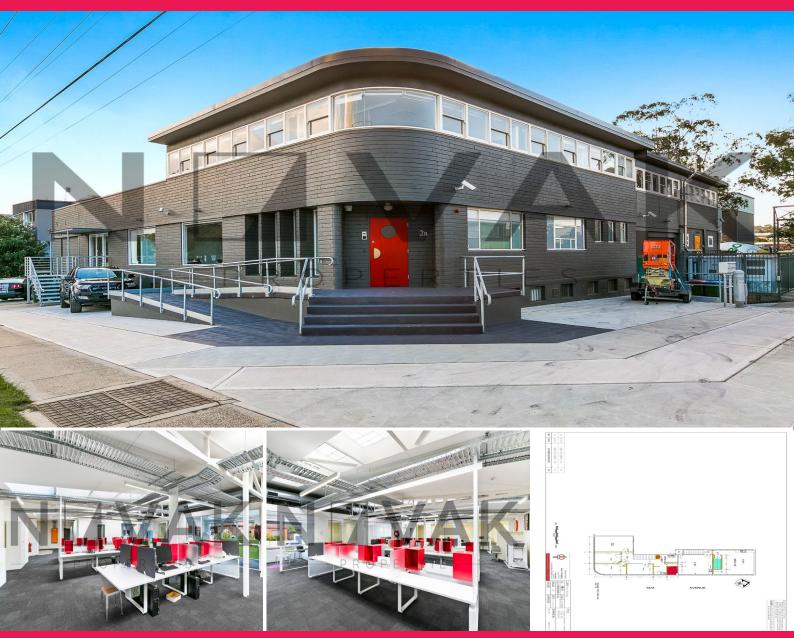

## Old 2 Ada Avenue, Brookvale NSW 2100

## STATE OF THE ART SHOWROOM/OFFICE ON PROMINENT STREET **CORNER**

SEE IT TODAY, TONIGHT, TOMORROW, ANYTIME YOU LIKE? CALL US, WE NEVER SLEEP :)

| Quality premises on corner

- | High level exposure in busy area
- | Ground floor and first floor available
- | Flexible floor plan on offer
- | GF: offices, boardroom and open area.
- | 1st Floor: staff lounge, offices and storage
- | Take 100 sqm or 500 sqm
- | Ample kitchen and bathroom facilities
- | Security swipe card a

Industrial FOR LEASE

497sqm

**Michael Burgio** 0430 344 700

**Michael Siljic** 0449 840 872 novak@mail.inspectrealestate.com.au salesenquiries@novak.com.au