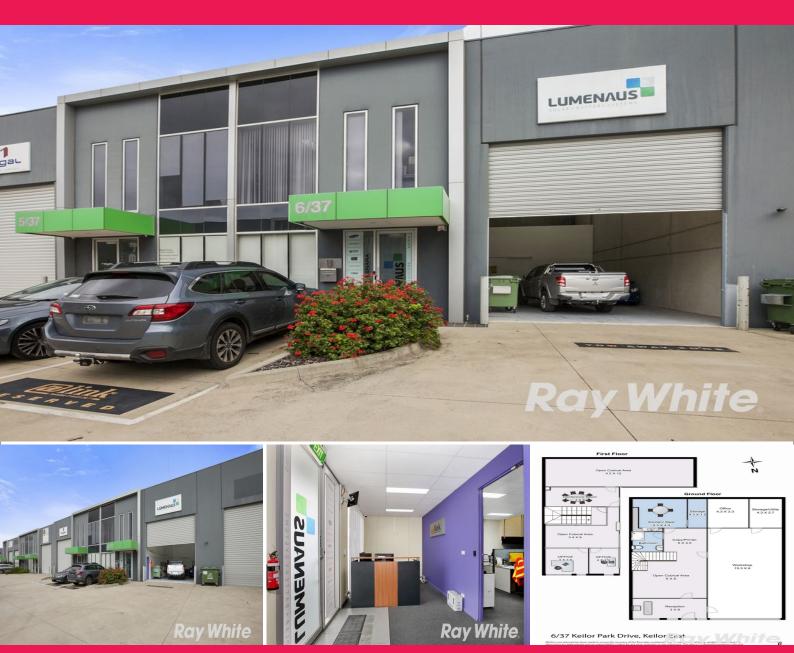

### Modern Office / Warehouse with the Lot!

Ray White Commercial is delighted to present to the market 6/37 Keilor Park Drive, Keilor Park for sale by way of public auction on Friday 16th June at 11:00am on-site.

This outstanding commercial property comprising of quality offices over two levels with container height clearance and on-site parking for four vehicles will be highly sought after. It includes a data room with high speed broadband modem/router and Wi-Fi with cabling throughout and is complete with access control systems.

Property Features;

Industrial FOR SALE

330sqm