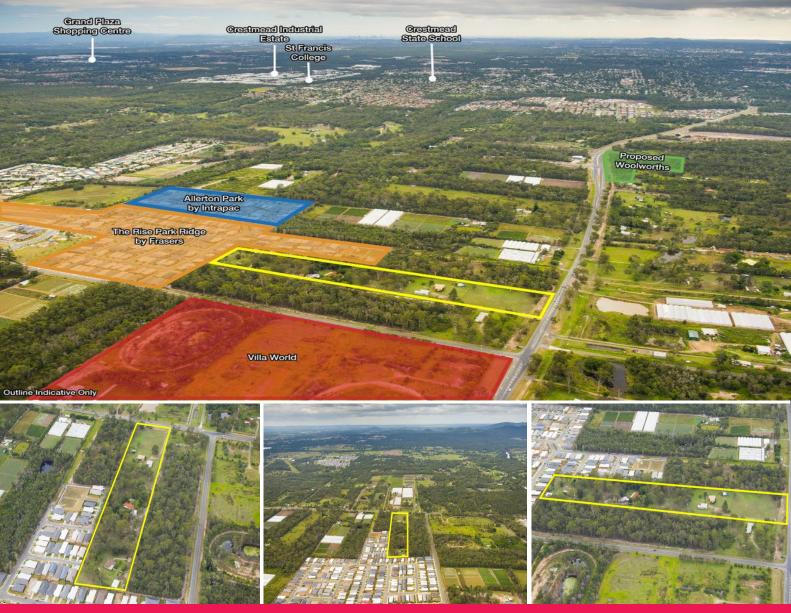

## 555-559 Chambers Flat Road, Park Ridge QLD 4125

## 4.05Ha\* Residential Development Site, Southern Brisbane Growth Corridor

• Total land area 4.05ha\*
• Included in Park Ridge Structure Plan
• Zoned Emerging Community
• All services in close proximity
• Located 30 minutes\* south west of Brisbane CBD
• Three (3) titles with an existing dwelling on each
• Within 1km\* of the proposed Woolworths anchored shopping centre
• Close to schools, shopping centres and parkland