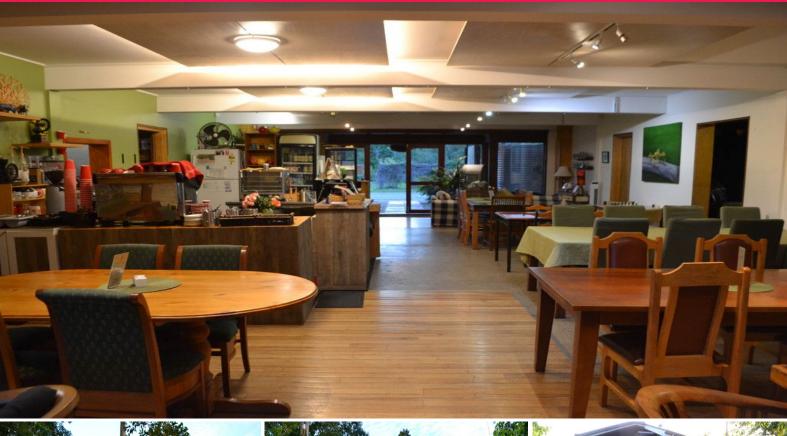

## **Unique and Exciting Retail Opportunity!**

- \* 125m?\* internal area
- \* Additional alfresco seating area
- \* Abundance of natural light
- \* Newly fitted kitchen
- \* 1000L\* grease trap
- \* Located at 'The Ecovillage'
- \* New commercial & residential development underway
- \* Located on busy cycle route
- \* Timber finishes
- \* Health & wellbeing tenants in the building
- \* Ample car parking
- \* Blank canvas opportunity!

Set at the entry of ?Th

Retail

FOR LEASE

125sqm