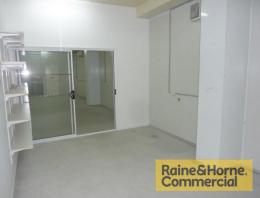

## 190sqm Warehouse/Workshop Space

This neat and tidy unit is located in the industrial hub of Cleveland and is ideally suited for warehousing/storage.

- \* 25sqm (approx.) air conditioned office
- \* 165sqm (approx) clear span warehouse
- \* One electric roller door
- \* Own amenities kitchenette and toilet
- \* Ideally suited for clean industry
- \* Pricing exclusive of GST