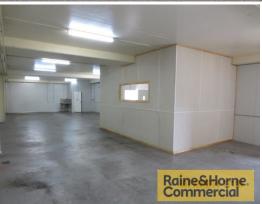

## 190sqm Warehouse/Workshop Space

This neat and tidy unit is located in the industrial hub of Cleveland and is ideally suited for warehousing/storage.

- \* 25sqm (approx.) air conditioned office
- \* 165sqm (approx) clear span warehouse
- \* One electric roller door
- \* Own amenities kitchenette and toilet
- \* Ideally suited for clean industry
- \* Pricing exclusive of GST