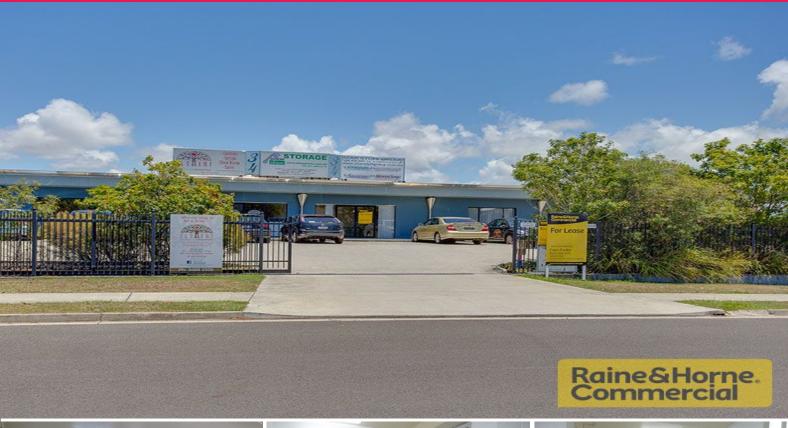

## 2b/34 Enterprise Street, Cleveland QLD 4163

## 190sqm Warehouse/Workshop Space

This neat and tidy unit is located in the industrial hub of Cleveland and is ideally suited for warehousing/storage.

- \* 25sqm (approx.) air conditioned office
- \* 165sqm (approx) clear span warehouse
- \* One electric roller door
- \* Own amenities kitchenette and toilet
- \* Ideally suited for clean industry
- \* Pricing exclusive of GST

For further information or to arrange an inspection please contact Colin Tucker. Please quote Property Id: 16983964

Industrial FOR LEASE

190sqm

Raine&Horne. Commercial