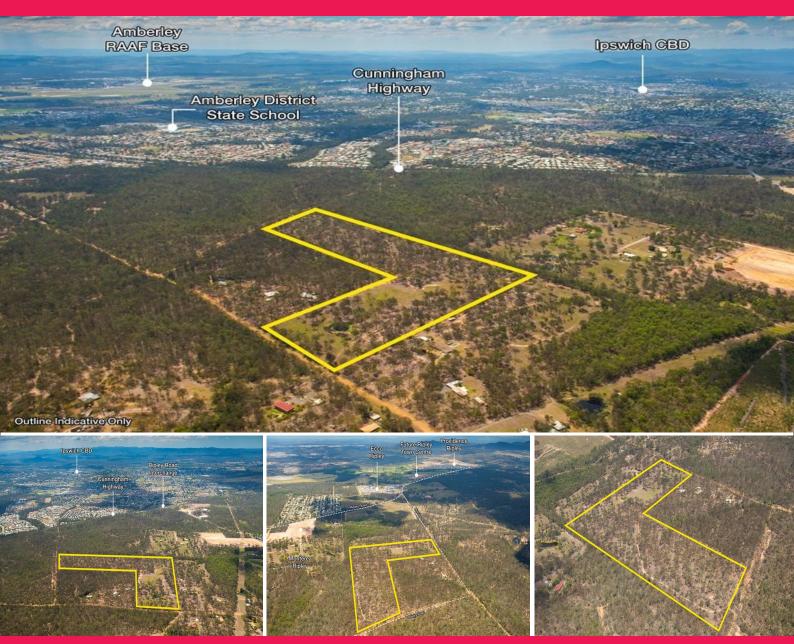

143 Daleys Road & 145 Binnies Road, Ripley QLD 4306

## 19.62ha\* Ripley Valley Land Subdivision Site

• Opportunity to acquire a residential subdivision site within the very active western development corridor of South East Queensland

• Land area 19.62ha\* in two titles

• Located 7km\* from Ipswich CBD and 2.5km\* from future Ripley Valley Town Centre

• DA lodged for residential development incorporating:

- ? 274 residential including 52 duplex lots (326 dwellings)
- ? 1 townhouse site (20 dwellings)